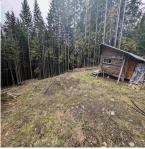

## 1304 Ring Creek Road, Squamish

\$750,000

Unique land parcel on the edge of Garibaldi Provincial Park, only a 10 minute drive from Capilano University Squamish! Live a life less ordinary at this rare, off-grid, property in the Ring Creek community. Direct area highlights include all-world mountain bike trails in the Diamondhead zone, backcountry ski-touring and alpine hiking at Elfin Lakes, and endless surrounding forests and trails to discover. Rural Resource 1 zoning allows for rural residential development in unserviced areas. Permitted uses include single family dwelling, urban agriculture, secondary suite, home office, and home craft, subject to Squamish Lillooet Regional District approval - see SLRD zoning bylaw for further details.