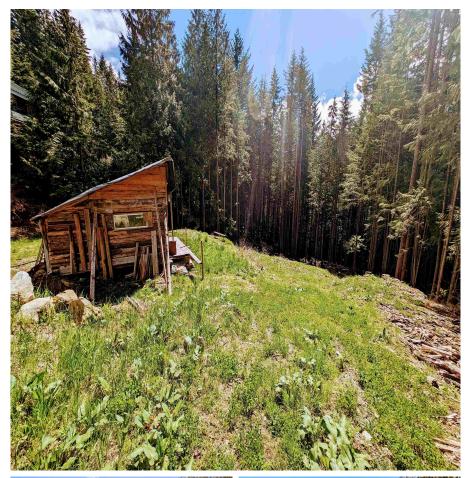

## 1304 Ring Creek Road, Squamish

\$750,000

Unique land parcel on the edge of Garibaldi Provincial Park, only a 10 minute drive from Capilano University Squamish! Live a life less ordinary at this rare, off-grid, property in the Ring Creek community. Direct area highlights include all-world mountain bike trails in the Diamondhead zone, backcountry ski-touring and alpine hiking at Elfin Lakes, and endless surrounding forests and trails to discover. Rural Resource 1 zoning allows for rural residential development in unserviced areas. Permitted uses include single family dwelling, urban agriculture, secondary suite, home office, and home craft, subject to Squamish Lillooet Regional District approval - see SLRD zoning bylaw for further details.