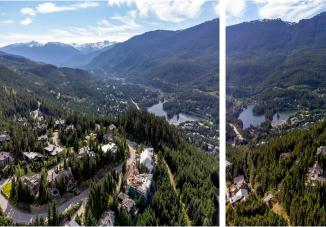

## 2915 Ancient Cedars Lane, Whistler

\$4,980,000

Unrivalled ski-access in one of Whistler's most exclusive neighbourhoods, this unique homesite is one of the last development opportunities remaining in Kadenwood. Defined by expansive views looking out to Whistler Peak and the Tantalus Range, the sun-drenched property is enveloped by stunning granite rock & old growth rainforest. Extensive architectural designs from luxury home-designer, Shelter Residential Design have been completed; with the buyer's option to continue working with the existing plans and be shovel-ready for 2023. Offering direct ski-in/skiout access from the property, plus the convenience of a private gondola to the base of Creekside steps to restaurants, shops & lakes, and short drive to Whistler Village. TA rental zoning allows for nightly rentals. GST not applicable.