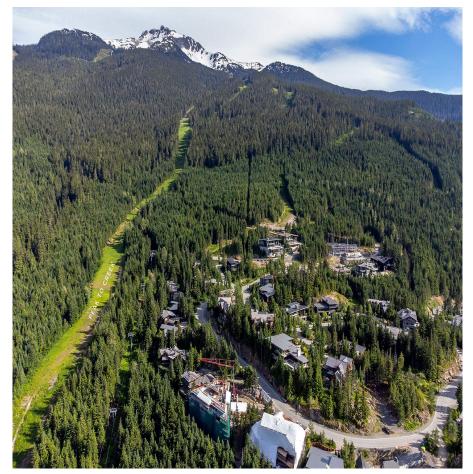

## 2915 Ancient Cedars Lane, Whistler

\$4,980,000

Unrivalled ski-access in one of Whistler's most exclusive neighbourhoods, this unique homesite is one of the last development opportunities remaining in Kadenwood. Defined by expansive views looking out to Whistler Peak and the Tantalus Range, the sun-drenched property is enveloped by stunning granite rock & old growth rainforest. Extensive architectural designs from luxury home-designer, Shelter Residential Design have been completed; with the buyer's option to continue working with the existing plans and be shovel-ready for 2023. Offering direct ski-in/skiout access from the property, plus the convenience of a private gondola to the base of Creekside steps to restaurants, shops & lakes, and short drive to Whistler Village. TA rental zoning allows for nightly rentals. GST not applicable.