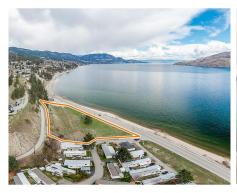

## 6633 Bc-97 Highway S, Peachland

\$2,400,000

ONE OF A KIND DEVELOPMENT SITE! Bring your creative ideas to this 2+ acre high-exposure site just outside of the growing town of Peachland, BC. With the current C5 Tourist Accommodation zoning the District supports a wide variety of options from multi-family residential or luxury hotel resort to strata titled accommodation with commercial components.... Opportunities for potential up-zoning with the District through buyer's due diligence. Take advantage of the incredible 180 degree lake and valley views with just a short 15 minute drive to the downtown cores of Kelowna and Penticton. CONTACT TO VIEW TODAY! (id:56120)