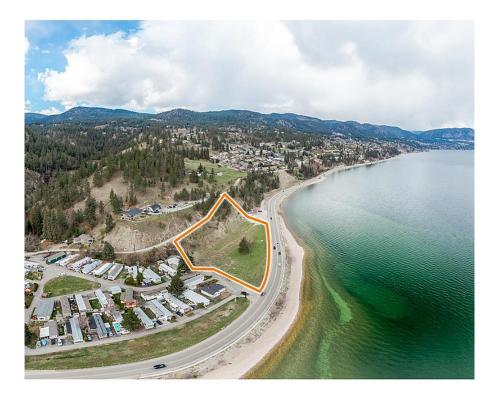

## 6633 Bc-97 Highway S, Peachland

\$2,400,000

ONE OF A KIND DEVELOPMENT SITE! Bring your creative ideas to this 2+ acre high-exposure site just outside of the growing town of Peachland, BC. With the current C5 Tourist Accommodation zoning the District supports a wide variety of options from multi-family residential or luxury hotel resort to strata titled accommodation with commercial components.... Opportunities for potential up-zoning with the District through buyer's due diligence. Take advantage of the incredible 180 degree lake and valley views with just a short 15 minute drive to the downtown cores of Kelowna and Penticton. CONTACT TO VIEW TODAY! (id:56120)

## **KEY INFORMATION**

MLS® 10306119

Land Only

Peachland

o Bedrooms

o Bathrooms

o SF

89,733 SF Lot