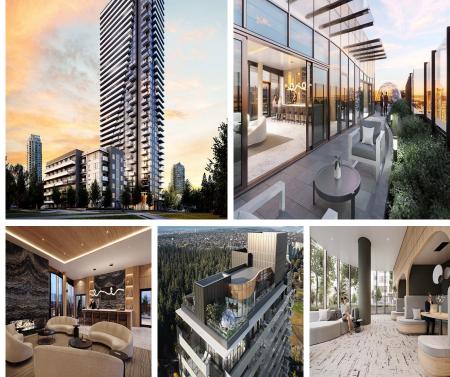

## 3406 5938 Olive Avenue, Burnaby

\$1,170,900

Welcome to Perla by Polygon - stylish parkside apartment homes in the heart of Metrotown! Designed by dys architecture, this 39-storey tower creates a sense of sophistication with clean lines and bold accents. Featuring a prime location, Perla is a short walk from Metropolis at Metrotown, the SkyTrain network as well as various shops, restaurants and services. This SE-facing corner home comes with a lot of designer details, and a junior third bedroom with a window {which also makes a great home office!) A walk-in closet with custom drawers and lighting in the main bedroom helps keep your wardrobe organized.