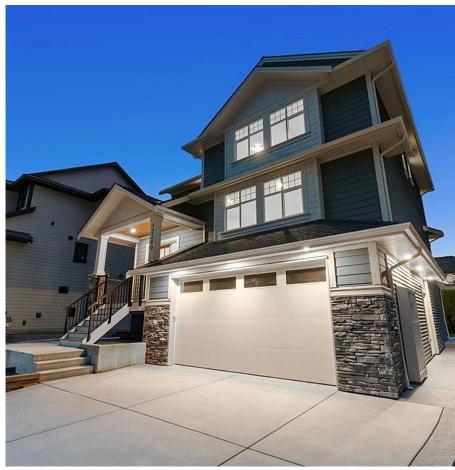

## 20619 123 Avenue, Maple Ridge

\$1,698,000

Discover Shantz Way a new neighborhood coming soon on the border of Pitt Meadows and Maple Ridge. This custom-built community offers seven modern farmhouse homes with high-end finishes & unique design. Enjoy large backyards with covered decks and customizable upgrades. Inside, find spacious kitchens with ample storage & top-of-the-line appliances. Main floors feature laundry rooms, gas fireplaces, powder rooms, & large entryways. Upstairs, master bedrooms have beautifully designed ensuites with stand-alone tubs and sizable showers. Conveniently located near Golden Ears, schools, Westcoast Express, & more. Customize your home with appliance packages and color schemes. Framed home avlb to view

## **KEY INFORMATION**

MLS® R2857020

Residential Detached

Northwest Maple Ridge

4 Bedrooms

4 Bathrooms

2,238 SF

5,997 SF Lot