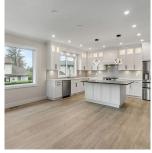

## 20619 123 Avenue, Maple Ridge

\$1,698,000

Discover Shantz Way a new neighborhood coming soon on the border of Pitt Meadows and Maple Ridge. This custom-built community offers seven modern farmhouse homes with high-end finishes & unique design. Enjoy large backyards with covered decks and customizable upgrades. Inside, find spacious kitchens with ample storage & top-of-the-line appliances. Main floors feature laundry rooms, gas fireplaces, powder rooms, & large entryways. Upstairs, master bedrooms have beautifully designed ensuites with stand-alone tubs and sizable showers. Conveniently located near Golden Ears, schools, Westcoast Express, & more. Customize your home with appliance packages and color schemes. Framed home avlb to view