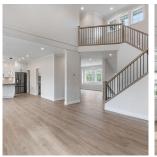

## 20619 123 Avenue, Maple Ridge

\$1,698,000

Discover Shantz Way a new neighborhood coming soon on the border of Pitt Meadows and Maple Ridge. This custom-built community offers seven modern farmhouse homes with high-end finishes & unique design. Enjoy large backyards with covered decks and customizable upgrades. Inside, find spacious kitchens with ample storage & top-of-the-line appliances. Main floors feature laundry rooms, gas fireplaces, powder rooms, & large entryways. Upstairs, master bedrooms have beautifully designed ensuites with stand-alone tubs and sizable showers. Conveniently located near Golden Ears, schools, Westcoast Express, & more. Customize your home with appliance packages and color schemes. Framed home avlb to view