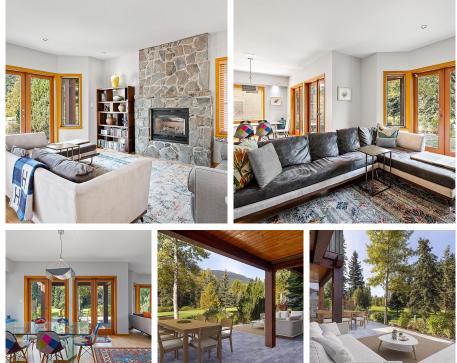

## 8107 Muirfield Crescent, Whistler

\$4,749,000

Situated on the 14th fairway of the world-class Nicklaus North Golf Course, close to Green Lake, and within convenient access to Whistler Village, this well-maintained chalet offers an ideal Whistler home. Entertaining is a breeze offering a seamless transition between indoor and outdoor spaces that boast impeccably landscaped grounds with south westerly exposure. Zoned for nightly rental or use for full time living the residence offers a flexible floorplan allowing for a separate 1 bedroom/1 bathroom revenue suite. Offering expedited renovation potential, current permits and plans are in place for multiple upgrades – more details upon request.