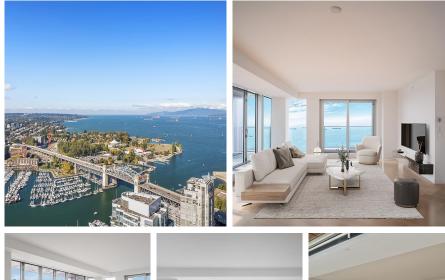

## 5501 1480 Howe Street, Vancouver

\$6,798,000

A BRAND NEW, magnificent Estate home at the world-renowned Vancouver House, designed by Bjarke Ingels - specially reserved & NEVER been lived in! \$1M in upgrades: Nanawall sliding doors creating seamless indoor & outdoor living (734 sf wraparound terrace)perfect for entertaining; motorized shades throughout, marble finishes in all baths. 270-degree, Unobstructed, panoramic views of English Bay, Stanley Park, Northshore mountains, False Creek. Incredible layout w/ a huge den that can be used as an office or nanny's rm. BONUS: a private & enclosed double GARAGE & 4 storage lockers/rms. Pool, hot tub, gym, golf simulator. Triple-glazed building. Enjoy the views at the summit of Vancouver's icon &luxuriate in the living space of a single family home.

## **KEY INFORMATION**

MLS® R2857227 Residential Attached Yaletown 3 Bedrooms 5 Bathrooms 2,768 SF \$2,796.76 Maintenance Fees