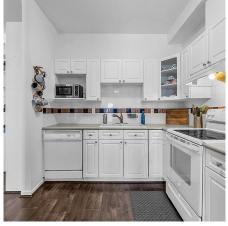

## 407 4758 53 Street, Delta

\$599,000

Penthouse at Sunningdale! Top floor condo with views of North shore Mountains. Featuring 2 large bedrooms, 2 bathrooms and nearly 1000 sq.ft. of interior space with huge outdoor deck. Gas fireplace, in-suite laundry, 9' ceilings. Well run building, underground parking, storage locker and guest suite. Walking distance to all of the amenities that Ladner Village has to offer, restaurants, groceries, shopping, schools and transit. Great opportunity for first time buyers or downsizing.