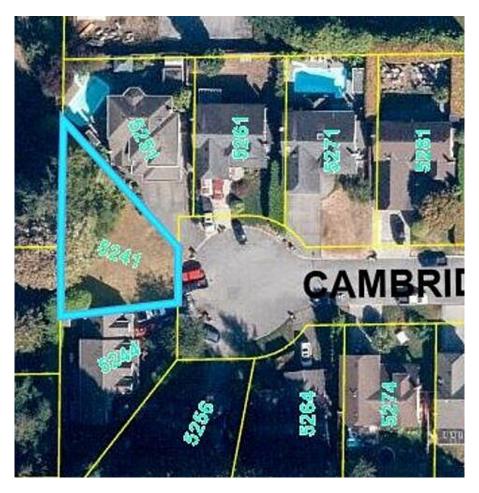

## 5241 Cambridge Court, Tsawwassen

\$875,000

Land only! Rare single-family home lot available in Tsawwassen! This prime west-facing cul-de-sac property is centrally located within walking distance to the high school, Dennison Park, and Tsawwassen Town Centre. The lot size is 5,920 square feet and is pie-shaped (34' frontage x 109x 123x76) with RS5 zoning. This could be a great opportunity for building your dream home in a convenient and desirable location. Potential to build 2950 sq. ft home-Buyer to verify with City of Delta Planning Dept for guidelines.