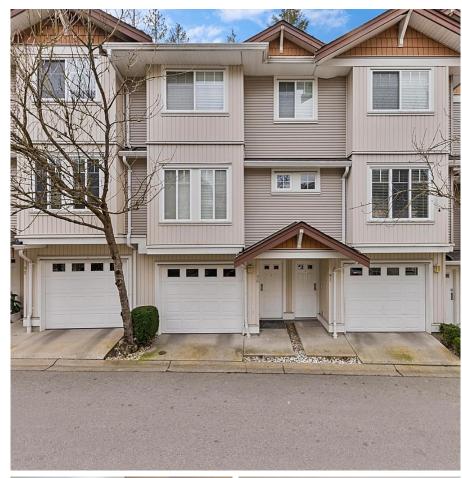

## 96 12711 64 Avenue, Surrey

\$799,000

Welcome to Palette On The Park! This unit offers finest location in complex backing onto Tamanawis Park. Unit offers 3 beds and 2 full bath. Main Floor features open floor plan with a big living room with a cozy fireplace, dining, eating area, kitchen with breakfast bar and island, stainless steal appliances and pantry. Kitchen with access to sundeck facing green belt. Upstairs 3 beds, 2 full baths, and laundry. Master bedroom with en-suite and his/her closets. Huge oversized double garage(tandem). Great outdoor space with patio and fenced yard with garden area - perfect for kids or pets. Family-friendly complex with clubhouse and lots of visitor parking.