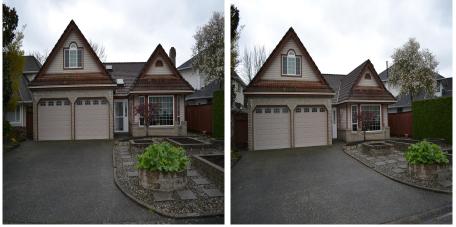

## 6302 Dawn Drive, Delta

\$1,490,000

Lovely well-maintained home and popular Holly Park family area. Spacious three bedroom rancher with a loft on a beautiful 5000 sqft lot with a double garage, a lovely solarium off the back and a beautifully fenced yard with raised garden beds. This lovely home overlooks a very private yard with mature evergreens for privacy. The south facing backyard five you ample sun exposure through the summer. Lovely large kitchen with a big eating area and a family room off the kitchen with a gas fireplace. Also features a large master bedroom with a walk-in closet in a good sized ensuite off the master. Upstairs a lovely games room that is 22.8 x 11' for an addition for those family evenings for movies or a great option for a sewing room. Call now for your personal viewing.