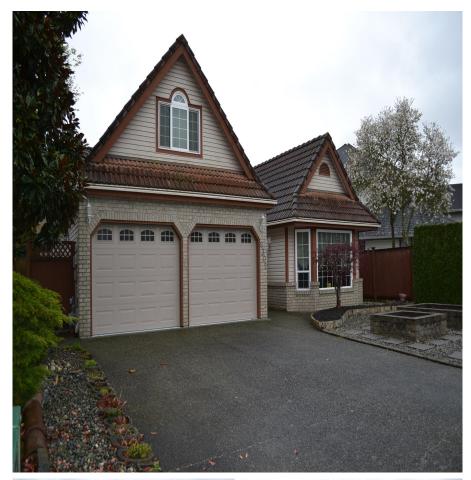

## 6302 Dawn Drive, Delta

\$1,490,000

Lovely well-maintained home and popular Holly Park family area. Spacious three bedroom rancher with a loft on a beautiful 5000 sqft lot with a double garage, a lovely solarium off the back and a beautifully fenced yard with raised garden beds. This lovely home overlooks a very private yard with mature evergreens for privacy. The south facing backyard five you ample sun exposure through the summer. Lovely large kitchen with a big eating area and a family room off the kitchen with a gas fireplace. Also features a large master bedroom with a walk-in closet in a good sized ensuite off the master. Upstairs a lovely games room that is 22.8 x 11' for an addition for those family evenings for movies or a great option for a sewing room. Call now for your personal viewing.