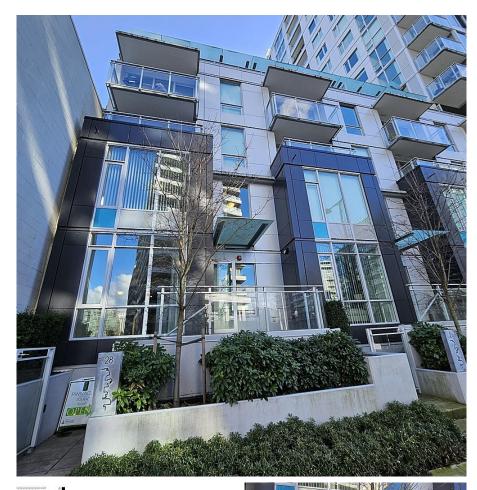

## 28 E 1st Avenue, Vancouver

\$1,525,000

LUVING ROOM
10'-10" X 9'-0"

BEDROOM
8'-7" X 12'-3"

CLOSET

BATHROOM
10'-10" X 11'-2"

STORAGE
8'-1" X 4'-11"

CCCSET

Brand new 3 bedroom townhome at "Pinnacle on the Park". This is city living at its finest. This 2-Level home offers an open efficient floor plan with chef's kitchen, good size bedrooms, 2 full bathrooms upstairs and a powder room on the main floor. Heat pump for cooling and heating comfort. Building has gym, party room, courtyard, playground. Convenient location, Olympic Village neighbourhood, right across from the park, close to shopping, services, restaurants and rapid transit. Comes with 1 parking and storage. Ready to move in. Easy to show.