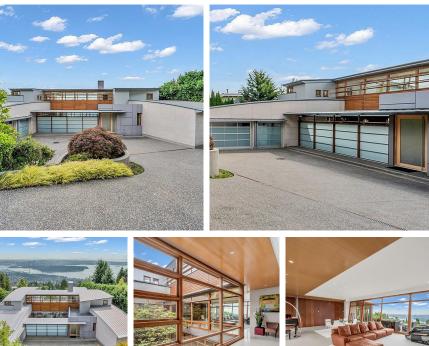

## 1460 Chartwell Drive, West Vancouver

\$6,990,000

Designed by world famous architect James Cheng who designed Living Shangri-la & Fairmont Pacific Rim etc. This incredible gated residence, w/ spectacular ocean/city views. Total privacy behind gated entry. Stunning unique design w/ impeccable taste & quality. Limestone & glass exterior, curved zinc roof, cherry wood accent walls, maple doors & commercial grade construction seldom seen in homes. radiant heating, air conditioning, and a huge south facing deck. The wood floor to ceiling windows bring the dramatic view and outside spaces into this dramatic home. Motivated

## **KEY INFORMATION**

MLS® R2857285 Residential Detached Chartwell 6 Bedrooms 6 Bathrooms 8,301 SF 15,830 SF Lot

## FEATURES

Year Built: 2003 Views: Panoramic View with City,water Listed By: TPY Realty