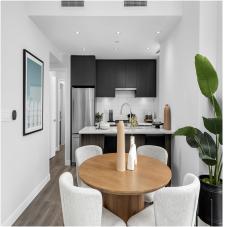

## 408 3430 East Kent Avenue South, Vancouver

\$894,400

Live in this beautiful, bright 893sqft Southeast facing 2 bed+flex 2 bath home in Paradigm, the latest addition in River District. Equipped with KitchenAid S/S appliances, gas range & oven, dishwasher, quartz countertops, as well as high efficiency ceiling mounted heat pump (heating and cooling system). Paradigm is only steps away from the Town Centre retailers! Amenities include daytime concierge, fully equipped fitness studio, yoga & TRX room w/ boxing, expansive courtyard, roof top with a harvest table, outdoor BBQ just to name a few. Come see this home for yourself! MOVE IN READY! Sales center open Thursday-Monday from 11-4pm.