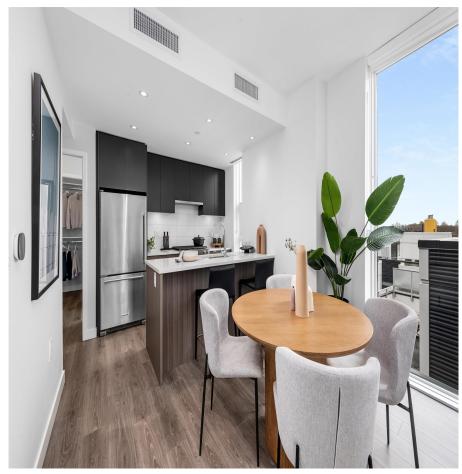

## 408 3430 East Kent Avenue South, Vancouver

\$894,400

Live in this beautiful, bright 893sqft Southeast facing 2 bed+flex 2 bath home in Paradigm, the latest addition in River District. Equipped with KitchenAid S/S appliances, gas range & oven, dishwasher, quartz countertops, as well as high efficiency ceiling mounted heat pump (heating and cooling system). Paradigm is only steps away from the Town Centre retailers! Amenities include daytime concierge, fully equipped fitness studio, yoga & TRX room w/ boxing, expansive courtyard, roof top with a harvest table, outdoor BBQ just to name a few. Come see this home for yourself! MOVE IN READY! Sales center open Thursday-Monday from 11-4pm.