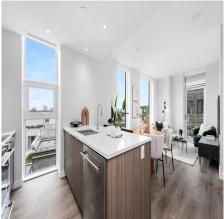

## 408 3430 East Kent Avenue South, Vancouver

\$894,400

Live in this beautiful, bright 893sqft Southeast facing 2 bed+flex 2 bath home in Paradigm, the latest addition in River District. Equipped with KitchenAid S/S appliances, gas range & oven, dishwasher, quartz countertops, as well as high efficiency ceiling mounted heat pump (heating and cooling system). Paradigm is only steps away from the Town Centre retailers! Amenities include daytime concierge, fully equipped fitness studio, yoga & TRX room w/ boxing, expansive courtyard, roof top with a harvest table, outdoor BBQ just to name a few. Come see this home for yourself! MOVE IN READY! Sales center open Thursday-Monday from 11-4pm.