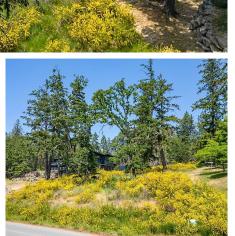

## Lot 2 Canvasback Pl, Salt Spring

\$399,000

OCEANVIEW south west facing building lot. This lot is located in the upscale Channel Ridge neighbourhood with prominent views of Stuart Channel, Sansum Narrows and Vancouver Island. This quiet location backs onto forested greenspace and offers miles of scenic hiking trails along with some of the best sunset views on the island. The lot is serviced by community water, sewer, under ground power, cable and telephone. APPROVED architecturally designed 3bed/3bath modern farmhouse plans are available to purchase. (id:56120)