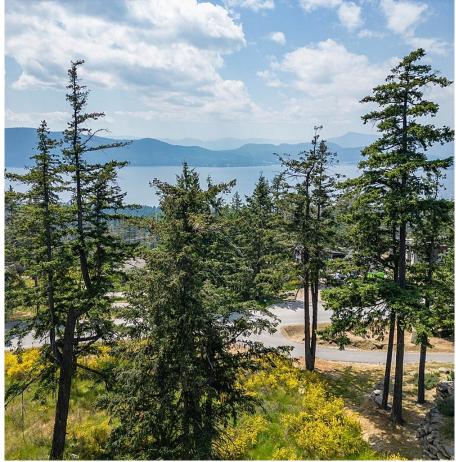

## Lot 2 Canvasback Pl, Salt Spring

\$399,000

OCEANVIEW south west facing building lot. This lot is located in the upscale Channel Ridge neighbourhood with prominent views of Stuart Channel, Sansum Narrows and Vancouver Island. This quiet location backs onto forested greenspace and offers miles of scenic hiking trails along with some of the best sunset views on the island. The lot is serviced by community water, sewer, under ground power, cable and telephone. APPROVED architecturally designed 3bed/3bath modern farmhouse plans are available to purchase. (id:56120)