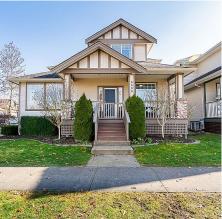

## **6898 189 Street, Surrey**

\$1,625,000

Bright CORNER Lot with lots of natural light & privacy! Built by a reputable builder PENTA Homes. On the main level you will find a office, Living room with vaulted ceiling, dining room, kitchen, pantry and laundry area. Kitchen has a back door to your low maintenance composite deck area with turf covering the backyard. Upstairs you find 4 bedrooms. Primary bedroom has a walk-in closet & a 5 piece ensuite. Downstairs in the basement there is a massive 1 bedroom suite, large kitchen and laundry, could easily be converted to a 2bdrm suite. 4 car parking on the LOT & Pickard Park across leaves plenty of street parking! Steps to both levels of schools; Hazelgrove elementary school and Clayton Heights Secondary School.