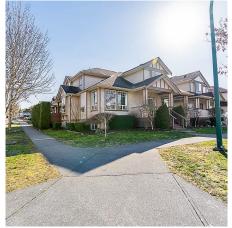

## **6898 189 Street, Surrey**

\$1,625,000

Bright CORNER Lot with lots of natural light & privacy! Built by a reputable builder PENTA Homes. On the main level you will find a office, Living room with vaulted ceiling, dining room, kitchen, pantry and laundry area. Kitchen has a back door to your low maintenance composite deck area with turf covering the backyard. Upstairs you find 4 bedrooms. Primary bedroom has a walk-in closet & a 5 piece ensuite. Downstairs in the basement there is a massive 1 bedroom suite, large kitchen and laundry, could easily be converted to a 2bdrm suite. 4 car parking on the LOT & Pickard Park across leaves plenty of street parking! Steps to both levels of schools; Hazelgrove elementary school and Clayton Heights Secondary School.