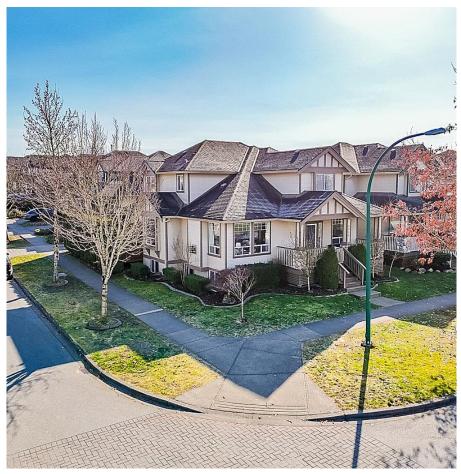

## **6898 189 Street, Surrey**

\$1,625,000

Bright CORNER Lot with lots of natural light & privacy! Built by a reputable builder PENTA Homes. On the main level you will find a office, Living room with vaulted ceiling, dining room, kitchen, pantry and laundry area. Kitchen has a back door to your low maintenance composite deck area with turf covering the backyard. Upstairs you find 4 bedrooms. Primary bedroom has a walk-in closet & a 5 piece ensuite. Downstairs in the basement there is a massive 1 bedroom suite, large kitchen and laundry, could easily be converted to a 2bdrm suite. 4 car parking on the LOT & Pickard Park across leaves plenty of street parking! Steps to both levels of schools; Hazelgrove elementary school and Clayton Heights Secondary School.