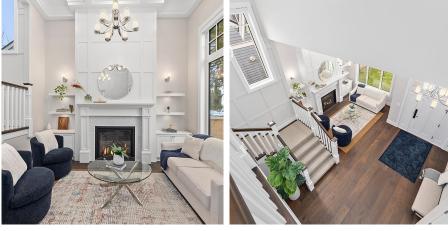

## 180 Douglas Crescent, Richmond

\$2,250,000

This stunning custom-built residence boasts 3,094 sqft of meticulously crafted living space with NO GST! Every detail has been thoughtfully selected to create a stunning sanctuary to call home. The kitchen features quartz counters, s/s appliances, wine fridge, & luxurious hardwood floors that flow seamlessly throughout. Open-concept design connects the family/dining/kitchen areas overlooking a large deck for summer BBQs & evenings spent under the stars. Upstairs, a 2nd living rm provides additional space & nestled around this cozy retreat are 3 spacious bdrms, each with ensuite. Primary bdrm boasts massive W/I closet & lavish ensuite. A short walk to Canada Line, easy 3-min drive to Vancouver & the North Dyke trails on the river. Come home to Burkeville today. By appointment only.