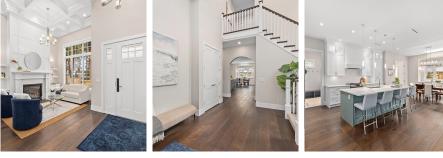

## 180 Douglas Crescent, Richmond

\$2,250,000

This stunning custom-built residence boasts 3,094 sqft of meticulously crafted living space with NO GST! Every detail has been thoughtfully selected to create a stunning sanctuary to call home. The kitchen features quartz counters, s/s appliances, wine fridge, & luxurious hardwood floors that flow seamlessly throughout. Open-concept design connects the family/dining/kitchen areas overlooking a large deck for summer BBQs & evenings spent under the stars. Upstairs, a 2nd living rm provides additional space & nestled around this cozy retreat are 3 spacious bdrms, each with ensuite. Primary bdrm boasts massive W/I closet & lavish ensuite. A short walk to Canada Line, easy 3-min drive to Vancouver & the North Dyke trails on the river. Come home to Burkeville today. By appointment only.