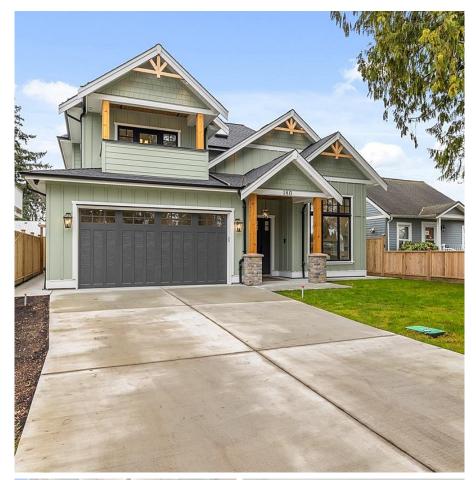

## 180 Douglas Crescent, Richmond

\$2,250,000

This stunning custom-built residence boasts 3,094 sqft of meticulously crafted living space with NO GST! Every detail has been thoughtfully selected to create a stunning sanctuary to call home. The kitchen features quartz counters, s/s appliances, wine fridge, & luxurious hardwood floors that flow seamlessly throughout. Open-concept design connects the family/dining/kitchen areas overlooking a large deck for summer BBQs & evenings spent under the stars. Upstairs, a 2nd living rm provides additional space & nestled around this cozy retreat are 3 spacious bdrms, each with ensuite. Primary bdrm boasts massive W/I closet & lavish ensuite. A short walk to Canada Line, easy 3-min drive to Vancouver & the North Dyke trails on the river. Come home to Burkeville today. By appointment only.