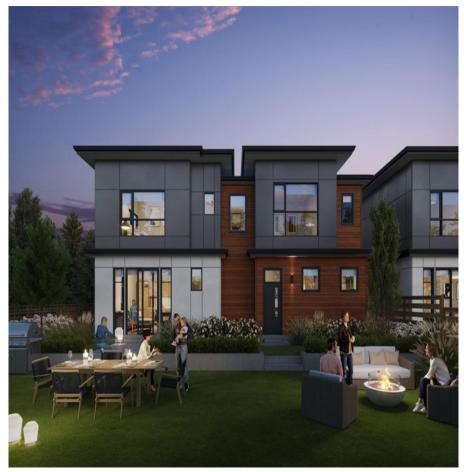

## 12 10380 No. 4 Road, Richmond

\$1,838,800

Onward by Kadium Properties in quiet South Richmond comprises 19 townhomes, including 13 three-story townhomes, 4 two-story duplexes, and 2 two-story single detached homes, all with the West Coast contemporary style that is so soughtafter in Richmond. All the units come with 2 car side by side garage. Euroupean Kitchen with Italian appliances and German Brand Cabinet. Ceiling height in the living area is 10 ft and Master bedroom is 11 ft. Plan SN is our last detached unit with 4 bedrooms and also comes with an over 1300 sf backyard.