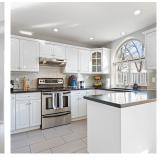

## 19484 Park Road, Pitt Meadows

\$1,375,000

Welcome to one of the most desirable neighborhoods in Pitt Meadows – Somerset! This 5 Bedroom home is a must-see with lots to offer! Features include NEW Roof (2016), NEW Furnace & AIR CONDITIONING (2022), Updated Kitchen with Caesar Stone Quartz Counters, S/S Appliances, NEW Carpet, Newer Flooring, Newer Fencing, Gas Fireplace & more! Upstairs featured 4 Large Bedrooms including your Master Bedroom with large ensuite & walk-in closet! Other features include a full 4-5' Crawl Space, Roughed-in Central vac., Ceiling Fans, Large Driveway & Large Flat Fully Fenced SOUTH Facing backyard! All of this located in the heart of Pitt Meadows on the North side of the tracks, just moments away from the Golden Ears Bridge, Harris Road Park, Somerset Park & steps away from Edith McDermott Elementary!