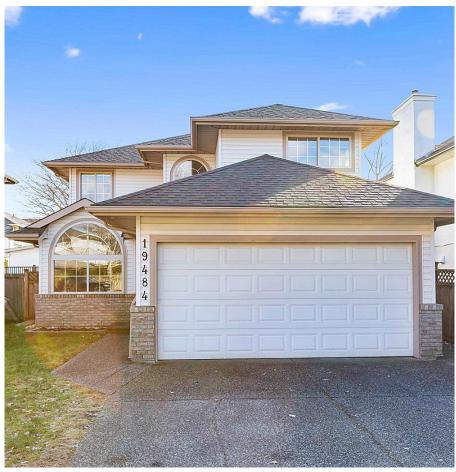

## 19484 Park Road, Pitt Meadows

\$1,375,000

Welcome to one of the most desirable neighborhoods in Pitt Meadows – Somerset! This 5 Bedroom home is a must-see with lots to offer! Features include NEW Roof (2016), NEW Furnace & AIR CONDITIONING (2022), Updated Kitchen with Caesar Stone Quartz Counters, S/S Appliances, NEW Carpet, Newer Flooring, Newer Fencing, Gas Fireplace & more! Upstairs featured 4 Large Bedrooms including your Master Bedroom with large ensuite & walk-in closet! Other features include a full 4-5' Crawl Space, Roughed-in Central vac., Ceiling Fans, Large Driveway & Large Flat Fully Fenced SOUTH Facing backyard! All of this located in the heart of Pitt Meadows on the North side of the tracks, just moments away from the Golden Ears Bridge, Harris Road Park, Somerset Park & steps away from Edith McDermott Elementary!