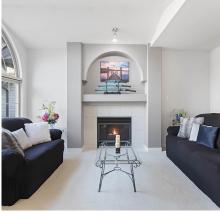

## 19484 Park Road, Pitt Meadows

\$1,375,000

Welcome to one of the most desirable neighborhoods in Pitt Meadows – Somerset! This 5 Bedroom home is a must-see with lots to offer! Features include NEW Roof (2016), NEW Furnace & AIR CONDITIONING (2022), Updated Kitchen with Caesar Stone Quartz Counters, S/S Appliances, NEW Carpet, Newer Flooring, Newer Fencing, Gas Fireplace & more! Upstairs featured 4 Large Bedrooms including your Master Bedroom with large ensuite & walk-in closet! Other features include a full 4-5' Crawl Space, Roughed-in Central vac., Ceiling Fans, Large Driveway & Large Flat Fully Fenced SOUTH Facing backyard! All of this located in the heart of Pitt Meadows on the North side of the tracks, just moments away from the Golden Ears Bridge, Harris Road Park, Somerset Park & steps away from Edith McDermott Elementary!