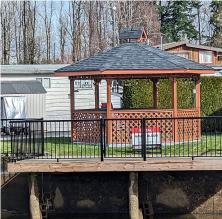

## 339 8400 Shook Road, Mission

\$315,000

Waterfront lot with new dock and new metal fence: An amazing get-a-way at Hatzic Lake at the Everglades resort. Beautifully set up lot with 2010 Seville 5th wheel, very well maintained...and deck and aluminum covered awning, a must see. Stunning outdoor entertaining area on deck as well as in the Gazebo, all furniture stays. Shed for those lake toys. Just come see what you can do to make it yours today. Lovely new dock to sun on and tie up your boast or pontoon boat. Fun in the sun this summer, something for the whole family don't miss it. If wanting to be close to Vancouver (1 hour only) and have your own run away. Located at the end of a point with visitor parking beside for convenience. The resort itself is gated and safe, parks, playground, basket court, boat launched & clubhouse!