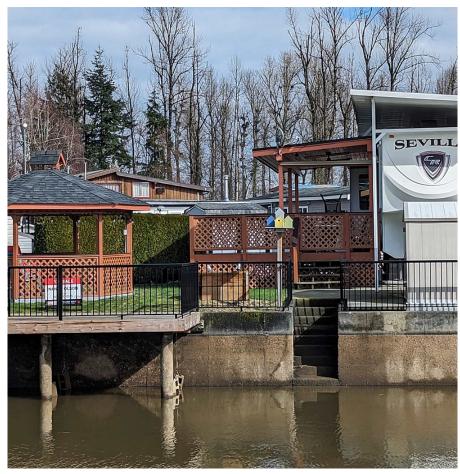

## 339 8400 Shook Road, Mission

\$315,000

Waterfront lot with new dock and new metal fence: An amazing get-a-way at Hatzic Lake at the Everglades resort. Beautifully set up lot with 2010 Seville 5th wheel, very well maintained...and deck and aluminum covered awning, a must see. Stunning outdoor entertaining area on deck as well as in the Gazebo, all furniture stays. Shed for those lake toys. Just come see what you can do to make it yours today. Lovely new dock to sun on and tie up your boast or pontoon boat. Fun in the sun this summer, something for the whole family don't miss it. If wanting to be close to Vancouver (1 hour only) and have your own run away. Located at the end of a point with visitor parking beside for convenience. The resort itself is gated and safe, parks, playground, basket court, boat launched & clubhouse!