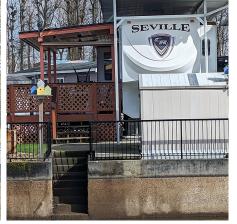

## 339 8400 Shook Road, Mission

\$315,000

Waterfront lot with new dock and new metal fence: An amazing get-a-way at Hatzic Lake at the Everglades resort. Beautifully set up lot with 2010 Seville 5th wheel, very well maintained...and deck and aluminum covered awning, a must see. Stunning outdoor entertaining area on deck as well as in the Gazebo, all furniture stays. Shed for those lake toys. Just come see what you can do to make it yours today. Lovely new dock to sun on and tie up your boast or pontoon boat. Fun in the sun this summer, something for the whole family don't miss it. If wanting to be close to Vancouver (1 hour only) and have your own run away. Located at the end of a point with visitor parking beside for convenience. The resort itself is gated and safe, parks, playground, basket court, boat launched & clubhouse!