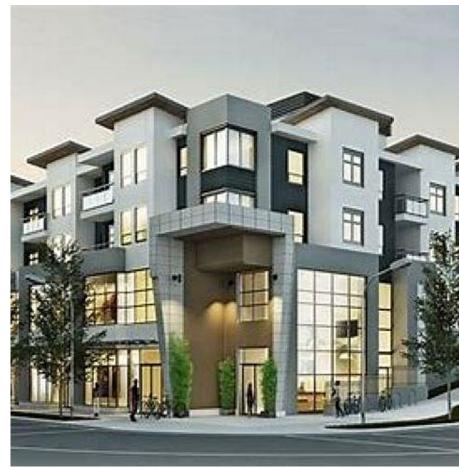

## 306 5535 Hastings Street, Burnaby

\$669,000

Welcome to newly build 1 Bedroom 1 Bath condo constructed by Vivid Green Architecture on Capitol Hill in Burnaby, specifically on Hastings Street and Ellesmere Avenue. This Development includes a 4 storey wood- frame low-rise above 2 levels of parking, offering 20 luxury condos, 11 live-work units and 5 commercial retail units. Residents will share a meeting room and a landscaped rooftop deck with lounge seating on site. Alto on capitol hill is located on walking distance to Elementary schools, Kensington Park, 2 minutes drive to Kensington Square Shopping Centre, Grocery Stores, restaurants. Close to SFU.