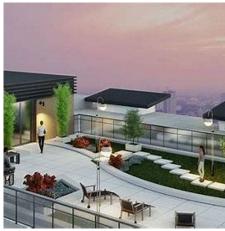

## 306 5535 Hastings Street, Burnaby

\$669,000

Welcome to newly build 1 Bedroom 1 Bath condo constructed by Vivid Green Architecture on Capitol Hill in Burnaby, specifically on Hastings Street and Ellesmere Avenue. This Development includes a 4 storey wood- frame low-rise above 2 levels of parking, offering 20 luxury condos, 11 live-work units and 5 commercial retail units. Residents will share a meeting room and a landscaped rooftop deck with lounge seating on site. Alto on capitol hill is located on walking distance to Elementary schools, Kensington Park, 2 minutes drive to Kensington Square Shopping Centre, Grocery Stores, restaurants. Close to SFU.