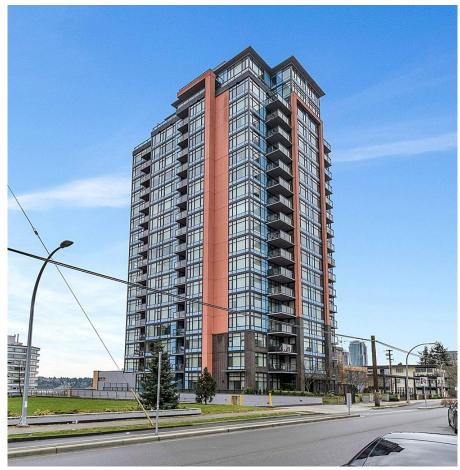

## 904 188 Agnes Street, New Westminster

\$799,868

Discover The Elliot – where urban living meets tranquility. This Downtown New Westminster corner unit offers unparalleled views of the Fraser River, Mount Baker, and the City, creating a picturesque backdrop for daily life. Centrally located, trails, shops, and the Columbia SkyTrain station are a short stroll away. Qayqayt Elementary and nearby daycares make The Elliot a space to grow, not just a home. No commuting worries – a bus stop awaits outside your door. Inside, find a chef's dream kitchen with a gas range, double-wide disguised fridge & freezer, and a wall-in oven, ensuring culinary delights at your fingertips. With Two spacious bedrooms and well-designed bathrooms, The Elliot is more than a home; it's modern, comfortable living. Ready to turn The Elliot into your sanctuary?

## **FEATURES**

Year Built: 2017

Views: Fraser River and City Views

Listed By: Royal LePage Little Oak Realty