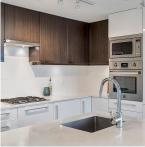

## 904 188 Agnes Street, New Westminster

\$799,868

Discover The Elliot – where urban living meets tranquility. This Downtown New Westminster corner unit offers unparalleled views of the Fraser River, Mount Baker, and the City, creating a picturesque backdrop for daily life. Centrally located, trails, shops, and the Columbia SkyTrain station are a short stroll away. Qayqayt Elementary and nearby daycares make The Elliot a space to grow, not just a home. No commuting worries – a bus stop awaits outside your door. Inside, find a chef's dream kitchen with a gas range, double-wide disguised fridge & freezer, and a wall-in oven, ensuring culinary delights at your fingertips. With Two spacious bedrooms and well-designed bathrooms, The Elliot is more than a home; it's modern, comfortable living. Ready to turn The Elliot into your sanctuary?