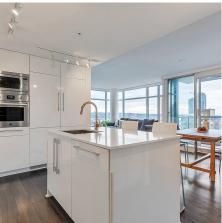

## 904 188 Agnes Street, New Westminster

\$799,868

Discover The Elliot – where urban living meets tranquility. This Downtown New Westminster corner unit offers unparalleled views of the Fraser River, Mount Baker, and the City, creating a picturesque backdrop for daily life. Centrally located, trails, shops, and the Columbia SkyTrain station are a short stroll away. Qayqayt Elementary and nearby daycares make The Elliot a space to grow, not just a home. No commuting worries – a bus stop awaits outside your door. Inside, find a chef's dream kitchen with a gas range, double-wide disguised fridge & freezer, and a wall-in oven, ensuring culinary delights at your fingertips. With Two spacious bedrooms and well-designed bathrooms, The Elliot is more than a home; it's modern, comfortable living. Ready to turn The Elliot into your sanctuary?