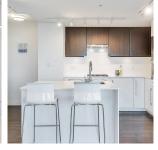

## 904 188 Agnes Street, New Westminster

\$799,868

Discover The Elliot – where urban living meets tranquility. This Downtown New Westminster corner unit offers unparalleled views of the Fraser River, Mount Baker, and the City, creating a picturesque backdrop for daily life. Centrally located, trails, shops, and the Columbia SkyTrain station are a short stroll away. Qayqayt Elementary and nearby daycares make The Elliot a space to grow, not just a home. No commuting worries – a bus stop awaits outside your door. Inside, find a chef's dream kitchen with a gas range, double-wide disguised fridge & freezer, and a wall-in oven, ensuring culinary delights at your fingertips. With Two spacious bedrooms and well-designed bathrooms, The Elliot is more than a home; it's modern, comfortable living. Ready to turn The Elliot into your sanctuary?