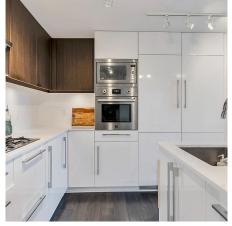

## 904 188 Agnes Street, New Westminster

\$799,868

Discover The Elliot – where urban living meets tranquility. This Downtown New Westminster corner unit offers unparalleled views of the Fraser River, Mount Baker, and the City, creating a picturesque backdrop for daily life. Centrally located, trails, shops, and the Columbia SkyTrain station are a short stroll away. Qayqayt Elementary and nearby daycares make The Elliot a space to grow, not just a home. No commuting worries – a bus stop awaits outside your door. Inside, find a chef's dream kitchen with a gas range, double-wide disguised fridge & freezer, and a wall-in oven, ensuring culinary delights at your fingertips. With Two spacious bedrooms and well-designed bathrooms, The Elliot is more than a home; it's modern, comfortable living. Ready to turn The Elliot into your sanctuary?