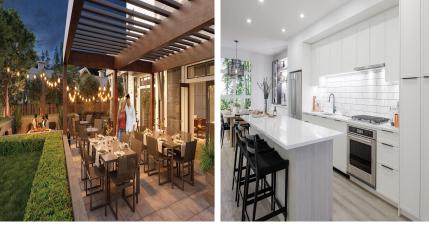

## 132 3550 Mcvicar Court, Coquitlam

\$985,900

Welcome home to Terrayne by Townline. 2 + 3 bed townhomes at Burke Mountain where active living takes on special meaning in a pedestrian-centred neighbourhood with over 14,000sf of indoor & outdoor amenities. The D plan home features 2 bed +flex/2.5 bath, air-conditioning, stacked laundry w/linen storage & thoughtful layout. Primary suite full length closet & designed for a king bed. Secondary bed fits a queen bed & desk. Kitchen maximizes storage with pantry, gas cooktop, wall oven, integrated dishwasher & stone countertop with overhang. Spacious living room provides plenty of flexibility for entertaining with access to powder room. Spacious flex with direct access to 2 parking. 1 locker included. Est completion 2026-2027. More to explore at our Presentation Centre.