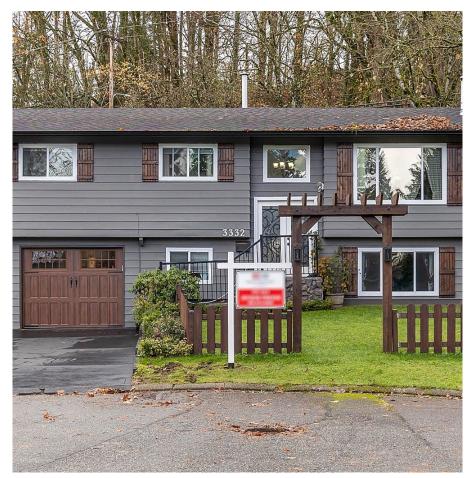

## 3332 Epson Court, Abbotsford

\$1,069,000

East Abby Gem, great street appeal, located on a fantastic family friendly Cul-de-Sac. 4 Bedrooms, 3 Baths. Large fully fenced backyard, perfect for letting the kids play, entertaining or BBQing on Sundeck off kitchen. Separate fenced Dog run. Many upgrades include; Newer Roof & Gutters (2022), New Superior Garage Door, Newer Furnace with A/C, Newer Sliding glass door to Sundeck, Exterior of house painted plus shutters added, Newer Stove, exterior panel for pool heater or Hot Tub, etc.. Downstairs is setup for a 1 bedroom suite with separate entrance. RV or Boat parking. Close to schools, parks, Highway.

## **KEY INFORMATION**

MLS® R2857851 Residential Detached Abbotsford East 4 Bedrooms 3 Bathrooms 1,788 SF 8,160 SF Lot

## FEATURES

Year Built: 1980 Listed By: Royal LePage West Real Estate Services