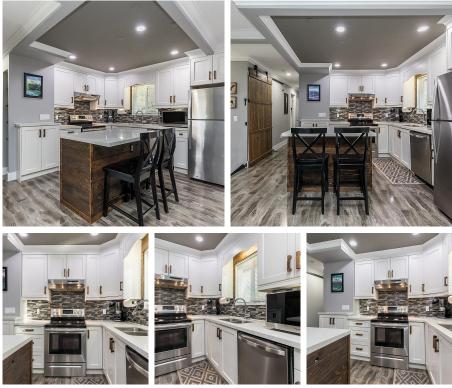

## 3332 Epson Court, Abbotsford

\$1,069,000

East Abby Gem, great street appeal, located on a fantastic family friendly Cul-de-Sac. 4 Bedrooms, 3 Baths. Large fully fenced backyard, perfect for letting the kids play, entertaining or BBQing on Sundeck off kitchen. Separate fenced Dog run. Many upgrades include; Newer Roof & Gutters (2022), New Superior Garage Door, Newer Furnace with A/C, Newer Sliding glass door to Sundeck, Exterior of house painted plus shutters added, Newer Stove, exterior panel for pool heater or Hot Tub, etc.. Downstairs is setup for a 1 bedroom suite with separate entrance. RV or Boat parking. Close to schools, parks, Highway.