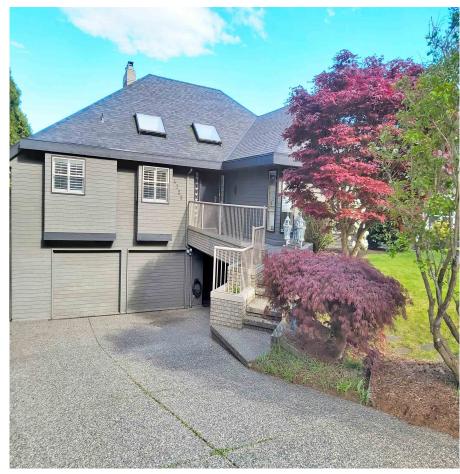

## 4726 Stahaken Court, Tsawwassen

\$1,588,888

Immaculate rancher w basmnt in prestigious Stahaken w lovely views. 1 lvl living on main with 3 Lg bdrs & 2 bths on main then could be a 1 or 2 bed inlaw suite or recrm/games rm dwn. Luxury abounds when you enter the front dr to the open bright & wonderful layout with Lrge, bright L/R & D/R & cozy F/R off the kitch & EA. Beautiful, bright kitch w tons of light oak cabs & updated appl. Huge windows & sliding glss drs to XL sundeck w n/gas BBQ hook up. Primary bdrm includes 5 piece bth w corner soaker tub, separate shower & dble sink. Laundry rm off the kitch has folding area & storage/desk. Down you will find a lovely living area that could be transformed in to many different configurations. Sliding drs to lge covered stone patio. dble garge, h/w heat, zen back yrd-