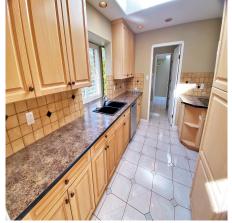

## 4726 Stahaken Court, Tsawwassen

\$1,588,888

Immaculate rancher w basmnt in prestigious Stahaken w lovely views. 1 lvl living on main with 3 Lg bdrs & 2 bths on main then could be a 1 or 2 bed inlaw suite or recrm/games rm dwn. Luxury abounds when you enter the front dr to the open bright & wonderful layout with Lrge, bright L/R & D/R & cozy F/R off the kitch & EA. Beautiful, bright kitch w tons of light oak cabs & updated appl. Huge windows & sliding glss drs to XL sundeck w n/gas BBQ hook up. Primary bdrm includes 5 piece bth w corner soaker tub, separate shower & dble sink. Laundry rm off the kitch has folding area & storage/desk. Down you will find a lovely living area that could be transformed in to many different configurations. Sliding drs to lge covered stone patio. dble garge, h/w heat, zen back yrd-