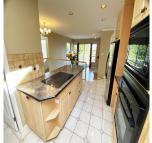

## 4726 Stahaken Court, Tsawwassen

\$1,588,888

Immaculate rancher w basmnt in prestigious Stahaken w lovely views. 1 lvl living on main with 3 Lg bdrs & 2 bths on main then could be a 1 or 2 bed inlaw suite or recrm/games rm dwn. Luxury abounds when you enter the front dr to the open bright & wonderful layout with Lrge, bright L/R & D/R & cozy F/R off the kitch & EA. Beautiful, bright kitch w tons of light oak cabs & updated appl. Huge windows & sliding glss drs to XL sundeck w n/gas BBQ hook up. Primary bdrm includes 5 piece bth w corner soaker tub, separate shower & dble sink. Laundry rm off the kitch has folding area & storage/desk. Down you will find a lovely living area that could be transformed in to many different configurations. Sliding drs to lge covered stone patio. dble garge, h/w heat, zen back yrd-