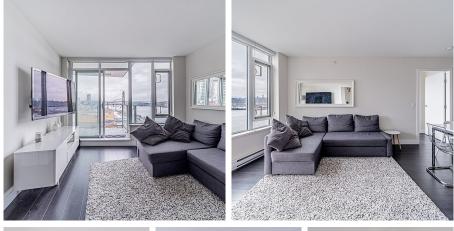

## 1109 668 Columbia Street, New Westminster

\$708,000

Located in the center of Downtown New Westminster, this 2B2B suite features amazing Mountain & Fraser River view from every room. Enjoy tons of natural light& a functional layout with a high-end kitchen, open concept living & dining areas, and separated bedrooms for maximum privacy plus an extra large balcony! Own with pride in the sought after Trapp + Holbrook with amazing amenities including fully equipped gym, games room/club lounge, outdoor BBQ area and expansive sundeck. Within walking distance, you're steps away from the Anvil centre, Douglas College, Grocery Stores, Restaurants, Shops, Landmark Theatre, River Market, Pier Park and two SKYTRAIN Stations. Great opportunity for first time buyers & investors. Open house: Sunday May 12th 1-3pm