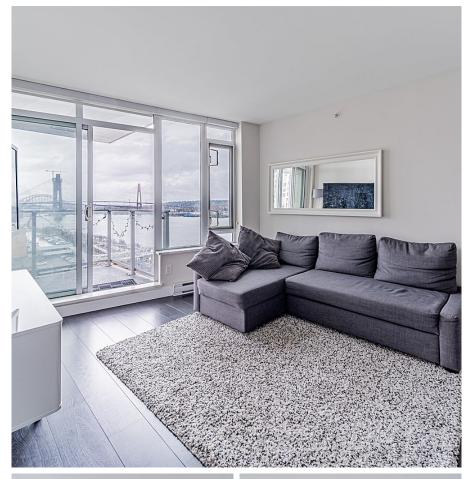

## 1109 668 Columbia Street, New Westminster

\$708,000

Located in the center of Downtown New Westminster, this 2B2B suite features amazing Mountain & Fraser River view from every room. Enjoy tons of natural light& a functional layout with a high-end kitchen, open concept living & dining areas, and separated bedrooms for maximum privacy plus an extra large balcony! Own with pride in the sought after Trapp + Holbrook with amazing amenities including fully equipped gym, games room/club lounge, outdoor BBQ area and expansive sundeck. Within walking distance, you're steps away from the Anvil centre, Douglas College, Grocery Stores, Restaurants, Shops, Landmark Theatre, River Market, Pier Park and two SKYTRAIN Stations. Great opportunity for first time buyers & investors. Open house: Sunday May 12th 1-3pm