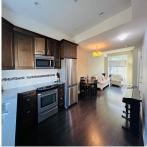

## 106 828 Royal Avenue, New Westminster

\$749,990

Welcome to BRICKSTONE WALK Townhomes in New Westminster's Downtown core. Short stroll to Waterfront Quay, market, cafes, restaurants, Douglas College, skytrain station etc. Main floor features an open layout with a large entertaining size kitchen with shaker-style cabinetry, stainless steal appliances, silestone countertops, combined dining & living room. Upstairs are 2 spacious bedrooms and 2 full bathrooms + laundry. 1 parking stall and 1 storage locker included. Pets and rentals are all allowed. Don't miss out!