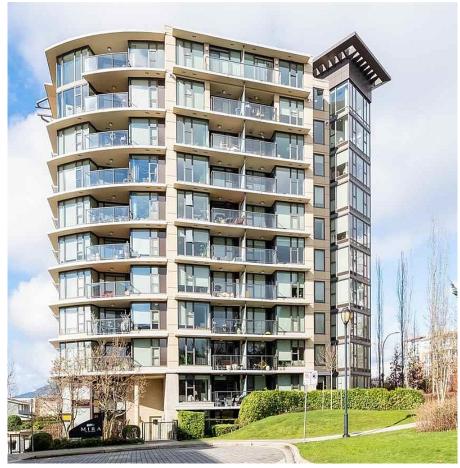

## 902 683 W Victoria Park, North Vancouver

\$765,000

Great outlook! Directly overlooking Victoria Park with views of North Shore Mountains and Burrard Inlet!! East exposure and well maintained 1 Bedroom, 1.5 Bathroom suite in Mira on the Park!!! This unit features a large open kitchen with gas cook top, granite counters, stainless steel appliances and a generous island, as well as electric fireplace, H/W floors, newer in suite laundry/ lighting fixtures, and a large covered balcony. Just steps to Lower Lonsdale restaurants, Lonsdale Quay, Shipyards and the SeaBus. One secured underground parking stall and storage locker. Amenities include concierge, large meeting room, and exercise room. Two cats or one cat and one dog(up to 50Ibs) allowed, and rentals allowed(minimum 60 days). Open house, Saturday April 20, 2-4pm.