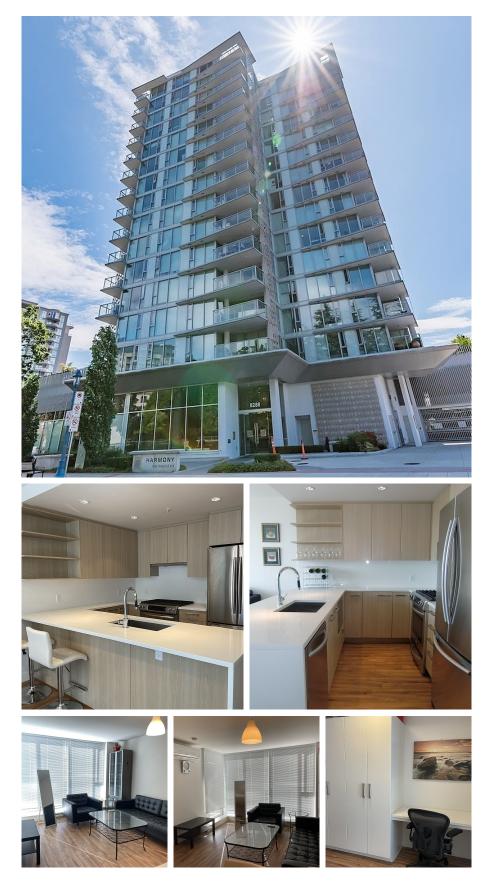

## 1503 8288 Granville Avenue, Richmond

\$638,000

Harmony by Townline & Peterson Group - a sophisticated collection concrete high rise in the highly sought after and amenity rich Central Richmond. Very close to Richmond center, parks, shopping and sky train. This unit is facing South with fantastic city and garden view. It's almost brand new and extremely well kept. Features include full time concierge(12 hrs a day), social lounge and an amazing 15000 sqft court yard. This gorgeous south facing unit offers an efficient layout and fully equipped with all S/S appliances, laminated floorings, quarts counters and full back splash. It comes with one parking stall and one storage locker. Perfect for move-in of investment. Showing by appointment.

## **KEY INFORMATION**

MLS® R2858208 Residential Attached Brighouse South 1 Bedroom 1 Bathroom 525 SF \$315.73 Maintenance Fees

## FEATURES

Year Built: 2015 Listed By: Royal Pacific Realty Corp.