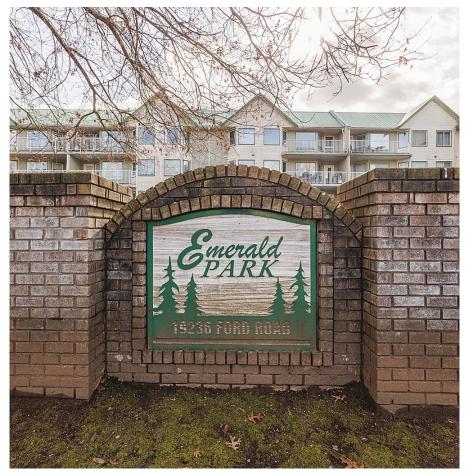

## 208 19236 Ford Road, Pitt Meadows

\$614,900

Welcome to Emerald Park! This stunning 1262 sq ft, 2 bedroom, 2 bathroom PLUS DEN condo offers a perfect blend of comfort, style, and convenience. Meticulously renovated in 2019 with quality materials this unit features quartz countertops and stainless steel appliances in the kitchen, large windows with an open floor plan allow plenty of natural light in. The Primary Bedroom includes a 4 piece ensuite and large WIC. Enjoy your morning coffee on the patio overlooking the private yard. Emerald Park is within walking distance of Pitt Meadows Elementary, conveniently located steps away from the library and many of Pitt Meadow's soughtafter attractions, local restaurants, and the West Coast Express. \*Virtually staged by Pixlworks\*