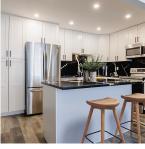

## 208 19236 Ford Road, Pitt Meadows

\$614,900

Welcome to Emerald Park! This stunning 1262 sq ft, 2 bedroom, 2 bathroom PLUS DEN condo offers a perfect blend of comfort, style, and convenience. Meticulously renovated in 2019 with quality materials this unit features quartz countertops and stainless steel appliances in the kitchen, large windows with an open floor plan allow plenty of natural light in. The Primary Bedroom includes a 4 piece ensuite and large WIC. Enjoy your morning coffee on the patio overlooking the private yard. Emerald Park is within walking distance of Pitt Meadows Elementary, conveniently located steps away from the library and many of Pitt Meadow's soughtafter attractions, local restaurants, and the West Coast Express. \*Virtually staged by Pixlworks\*