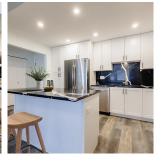

## 208 19236 Ford Road, Pitt Meadows

\$614,900

Welcome to Emerald Park! This stunning 1262 sq ft, 2 bedroom, 2 bathroom PLUS DEN condo offers a perfect blend of comfort, style, and convenience. Meticulously renovated in 2019 with quality materials this unit features quartz countertops and stainless steel appliances in the kitchen, large windows with an open floor plan allow plenty of natural light in. The Primary Bedroom includes a 4 piece ensuite and large WIC. Enjoy your morning coffee on the patio overlooking the private yard. Emerald Park is within walking distance of Pitt Meadows Elementary, conveniently located steps away from the library and many of Pitt Meadow's soughtafter attractions, local restaurants, and the West Coast Express. \*Virtually staged by Pixlworks\*