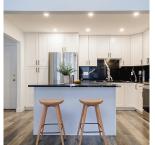

## 208 19236 Ford Road, Pitt Meadows

\$614,900

Welcome to Emerald Park! This stunning 1262 sq ft, 2 bedroom, 2 bathroom PLUS DEN condo offers a perfect blend of comfort, style, and convenience. Meticulously renovated in 2019 with quality materials this unit features quartz countertops and stainless steel appliances in the kitchen, large windows with an open floor plan allow plenty of natural light in. The Primary Bedroom includes a 4 piece ensuite and large WIC. Enjoy your morning coffee on the patio overlooking the private yard. Emerald Park is within walking distance of Pitt Meadows Elementary, conveniently located steps away from the library and many of Pitt Meadow's soughtafter attractions, local restaurants, and the West Coast Express. \*Virtually staged by Pixlworks\*