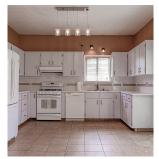

## 12323 248 Street, Maple Ridge

\$5,800,000

POTENTIAL FUTURE DEVELOPMENT OPPORTUNITY! PLEASE CALL AND ASK FOR DETAILS! Horse Lover's Dream. Picture Perfect level 10.08 Acre Horse or Hobby Farm property close to town on CITY WATER & SEWER! Truly unique opportunity to enjoy country living at it's finest from the old fashioned covered sitting porch of the 5 beds country character home built circa 1920 which boasts the original Fir floors, lrg covered deck overlooking prime pasture land, 36x30 detached shop, 2 stall barn w/ heated tack room & paddock, chicken coop, custom door & window casings, 8in baseboards, 24ft diameter above ground pool w/ loads of decking, newer fixtures, 9ft ceilings on main floor, updated kitchen w/ custom tile backsplash, country style cabinetry & more.