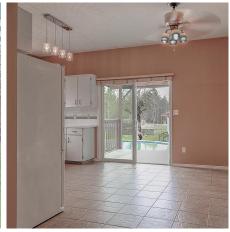

## 12323 248 Street, Maple Ridge

\$5,800,000

POTENTIAL FUTURE DEVELOPMENT OPPORTUNITY! PLEASE CALL AND ASK FOR DETAILS! Horse Lover's Dream. Picture Perfect level 10.08 Acre Horse or Hobby Farm property close to town on CITY WATER & SEWER! Truly unique opportunity to enjoy country living at it's finest from the old fashioned covered sitting porch of the 5 beds country character home built circa 1920 which boasts the original Fir floors, lrg covered deck overlooking prime pasture land, 36x30 detached shop, 2 stall barn w/ heated tack room & paddock, chicken coop, custom door & window casings, 8in baseboards, 24ft diameter above ground pool w/ loads of decking, newer fixtures, 9ft ceilings on main floor, updated kitchen w/ custom tile backsplash, country style cabinetry & more.