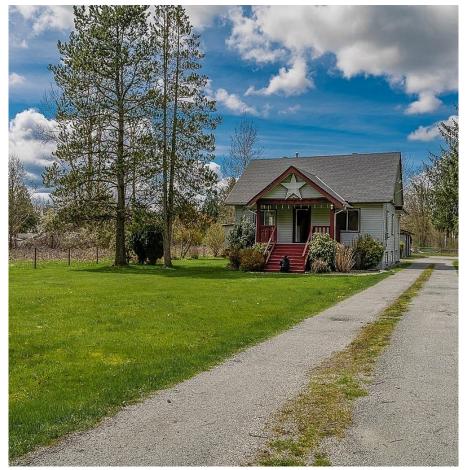

## 12323 248 Street, Maple Ridge

\$5,800,000

POTENTIAL FUTURE DEVELOPMENT OPPORTUNITY! PLEASE CALL AND ASK FOR DETAILS! Horse Lover's Dream. Picture Perfect level 10.08 Acre Horse or Hobby Farm property close to town on CITY WATER & SEWER! Truly unique opportunity to enjoy country living at it's finest from the old fashioned covered sitting porch of the 5 beds country character home built circa 1920 which boasts the original Fir floors, lrg covered deck overlooking prime pasture land, 36x30 detached shop, 2 stall barn w/ heated tack room & paddock, chicken coop, custom door & window casings, 8in baseboards, 24ft diameter above ground pool w/ loads of decking, newer fixtures, 9ft ceilings on main floor, updated kitchen w/ custom tile backsplash, country style cabinetry & more.