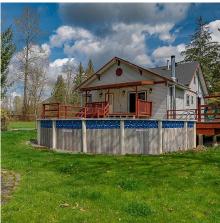

## 12323 248 Street, Maple Ridge

\$5,800,000

POTENTIAL FUTURE DEVELOPMENT OPPORTUNITY! PLEASE CALL AND ASK FOR DETAILS! Horse Lover's Dream. Picture Perfect level 10.08 Acre Horse or Hobby Farm property close to town on CITY WATER & SEWER! Truly unique opportunity to enjoy country living at it's finest from the old fashioned covered sitting porch of the 5 beds country character home built circa 1920 which boasts the original Fir floors, lrg covered deck overlooking prime pasture land, 36x30 detached shop, 2 stall barn w/ heated tack room & paddock, chicken coop, custom door & window casings, 8in baseboards, 24ft diameter above ground pool w/ loads of decking, newer fixtures, 9ft ceilings on main floor, updated kitchen w/ custom tile backsplash, country style cabinetry & more.