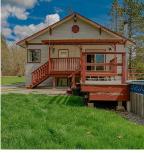

## 12323 248 Street, Maple Ridge

\$5,800,000

POTENTIAL FUTURE DEVELOPMENT OPPORTUNITY! PLEASE CALL AND ASK FOR DETAILS! Horse Lover's Dream. Picture Perfect level 10.08 Acre Horse or Hobby Farm property close to town on CITY WATER & SEWER! Truly unique opportunity to enjoy country living at it's finest from the old fashioned covered sitting porch of the 5 beds country character home built circa 1920 which boasts the original Fir floors, lrg covered deck overlooking prime pasture land, 36x30 detached shop, 2 stall barn w/ heated tack room & paddock, chicken coop, custom door & window casings, 8in baseboards, 24ft diameter above ground pool w/ loads of decking, newer fixtures, 9ft ceilings on main floor, updated kitchen w/ custom tile backsplash, country style cabinetry & more.