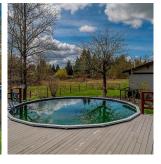

## 12323 248 Street, Maple Ridge

\$5,800,000

POTENTIAL FUTURE DEVELOPMENT OPPORTUNITY! PLEASE CALL AND ASK FOR DETAILS! Horse Lover's Dream. Picture Perfect level 10.08 Acre Horse or Hobby Farm property close to town on CITY WATER & SEWER! Truly unique opportunity to enjoy country living at it's finest from the old fashioned covered sitting porch of the 5 beds country character home built circa 1920 which boasts the original Fir floors, lrg covered deck overlooking prime pasture land, 36x30 detached shop, 2 stall barn w/ heated tack room & paddock, chicken coop, custom door & window casings, 8in baseboards, 24ft diameter above ground pool w/ loads of decking, newer fixtures, 9ft ceilings on main floor, updated kitchen w/ custom tile backsplash, country style cabinetry & more.