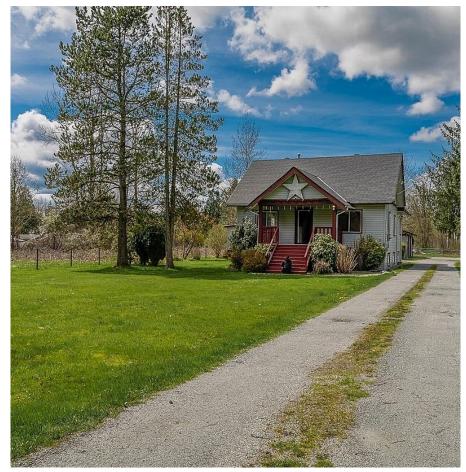

## 12323 248 Street, Maple Ridge

\$5,800,000

POTENTIAL FUTURE DEVELOPMENT OPPORTUNITY! PLEASE CALL AND ASK FOR DETAILS! Horse Lover's Dream. Picture Perfect level 10.08 Acre Horse or Hobby Farm property close to town on CITY WATER & SEWER! Truly unique opportunity to enjoy country living at it's finest from the old fashioned covered sitting porch of the 5 beds country character home built circa 1920 which boasts the original Fir floors, lrg covered deck overlooking prime pasture land, 36x30 detached shop, 2 stall barn w/ heated tack room & paddock, chicken coop, custom door & window casings, 8in baseboards, 24ft diameter above ground pool w/ loads of decking, newer fixtures, 9ft ceilings on main floor, updated kitchen w/ custom tile backsplash, country style cabinetry & more.

## **KEY INFORMATION**

MLS® R2858043

Residential Detached

Websters Corners

5 Bedrooms

1 Bathroom

3,249 SF

439,084 SF Lot

## **FEATURES**

Year Built: 1920

Listed By: rennie & associates realty ltd.

Mohammad Taherkhani PREC\* 778.656.1010 mtaherkhani@rennie.com rennie.com/mohammadtaherkhani

Angela Kabakov 604.781.3150 akabakov@rennie.com rennie.com/angelakabakov