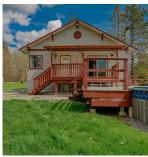

## 12323 248 Street, Maple Ridge

\$5,800,000

POTENTIAL FUTURE DEVELOPMENT OPPORTUNITY! PLEASE CALL AND ASK FOR DETAILS! Horse Lover's Dream. Picture Perfect level 10.08 Acre Horse or Hobby Farm property close to town on CITY WATER & SEWER! Truly unique opportunity to enjoy country living at it's finest from the old fashioned covered sitting porch of the 5 beds country character home built circa 1920 which boasts the original Fir floors, lrg covered deck overlooking prime pasture land, 36x30 detached shop, 2 stall barn w/ heated tack room & paddock, chicken coop, custom door & window casings, 8in baseboards, 24ft diameter above ground pool w/ loads of decking, newer fixtures, 9ft ceilings on main floor, updated kitchen w/ custom tile backsplash, country style cabinetry & more.