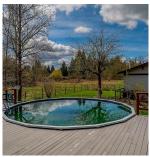

## 12323 248 Street, Maple Ridge

\$5,800,000

POTENTIAL FUTURE DEVELOPMENT OPPORTUNITY! PLEASE CALL AND ASK FOR DETAILS! Horse Lover's Dream. Picture Perfect level 10.08 Acre Horse or Hobby Farm property close to town on CITY WATER & SEWER! Truly unique opportunity to enjoy country living at it's finest from the old fashioned covered sitting porch of the 5 beds country character home built circa 1920 which boasts the original Fir floors, lrg covered deck overlooking prime pasture land, 36x30 detached shop, 2 stall barn w/ heated tack room & paddock, chicken coop, custom door & window casings, 8in baseboards, 24ft diameter above ground pool w/ loads of decking, newer fixtures, 9ft ceilings on main floor, updated kitchen w/ custom tile backsplash, country style cabinetry & more.