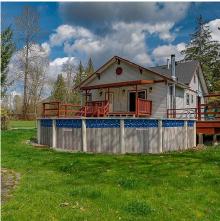

## 12323 248 Street, Maple Ridge

\$5,800,000

POTENTIAL FUTURE DEVELOPMENT OPPORTUNITY! PLEASE CALL AND ASK FOR DETAILS! Horse Lover's Dream. Picture Perfect level 10.08 Acre Horse or Hobby Farm property close to town on CITY WATER & SEWER! Truly unique opportunity to enjoy country living at it's finest from the old fashioned covered sitting porch of the 5 beds country character home built circa 1920 which boasts the original Fir floors, lrg covered deck overlooking prime pasture land, 36x30 detached shop, 2 stall barn w/ heated tack room & paddock, chicken coop, custom door & window casings, 8in baseboards, 24ft diameter above ground pool w/ loads of decking, newer fixtures, 9ft ceilings on main floor, updated kitchen w/ custom tile backsplash, country style cabinetry & more.