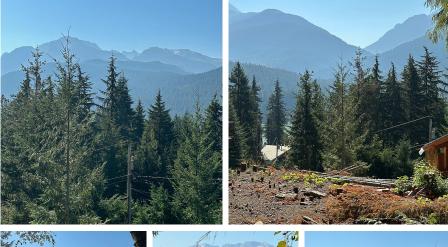

## 9335 Emerald Drive, Whistler

\$1,599,998

Build your dream home on this 14,272-square-foot view lot in quiet Emerald Estates, the hard work is already done. With room for up to 5000sf of floor space, you could also add a carriage house or bunk house to the property (with RMOW approval). The property features great views of Blackcomb and Wedge mountains, incredible sun exposure, and is only a short 8 minute drive from Whistler Village. With easy access to the Green Lake boat ramp, biking and hiking trails, the valley trail, and a short 20 minute drive to Pemberton, the location offers peace, quiet, and incredible access to endless recreation. Rainbow shops and Cafes are only 4 minutes down the highway, or an easy pedal on the Valley Trail network.

## FEATURES

Year Built: 1992 Views: Whistler/Blackomb Listed By: Sutton Group-West Coast Realty