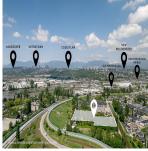

## 4511 Boundary Road, Richmond

\$3,500,000

Developers Alert!!! This property is part of Land Assembly in the Heart of Lower Mainland (Hamilton Area of Richmond). These properties are located just West of Alex Fraser Bridge with easy access to Vancouver, Downtown, Richmond, Surrey/Delta, New West/Burnaby, Airport/Oak, QB, Knight St Bridge etc. Over 3 Acres and Potential for more land to be part of this last large remaining piece of land in Richmond. Prime properties to rezone for Multi Family use with the Province/Cities encouraging higher density to cope with Housing shortage. Exceptional opportunity for the Developer to build affordable housing for the First Time & Move Up Buyers and Empty Nester in a very Serene location close to Fraser River in the center of Lower Mainland. Please do not enter property without an appointment.