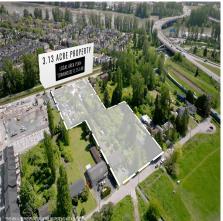

## 4511 Boundary Road, Richmond

\$3,500,000

Developers Alert!!! This property is part of Land Assembly in the Heart of Lower Mainland (Hamilton Area of Richmond). These properties are located just West of Alex Fraser Bridge with easy access to Vancouver, Downtown, Richmond, Surrey/Delta, New West/Burnaby, Airport/Oak, QB, Knight St Bridge etc. Over 3 Acres and Potential for more land to be part of this last large remaining piece of land in Richmond. Prime properties to rezone for Multi Family use with the Province/Cities encouraging higher density to cope with Housing shortage. Exceptional opportunity for the Developer to build affordable housing for the First Time & Move Up Buyers and Empty Nester in a very Serene location close to Fraser River in the center of Lower Mainland. Please do not enter property without an appointment.