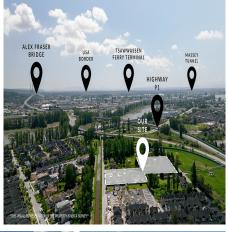

## 4511 Boundary Road, Richmond

\$3,500,000

Developers Alert!!! This property is part of Land Assembly in the Heart of Lower Mainland (Hamilton Area of Richmond). These properties are located just West of Alex Fraser Bridge with easy access to Vancouver, Downtown, Richmond, Surrey/Delta, New West/Burnaby, Airport/Oak, QB, Knight St Bridge etc. Over 3 Acres and Potential for more land to be part of this last large remaining piece of land in Richmond. Prime properties to rezone for Multi Family use with the Province/Cities encouraging higher density to cope with Housing shortage. Exceptional opportunity for the Developer to build affordable housing for the First Time & Move Up Buyers and Empty Nester in a very Serene location close to Fraser River in the center of Lower Mainland. Please do not enter property without an appointment.