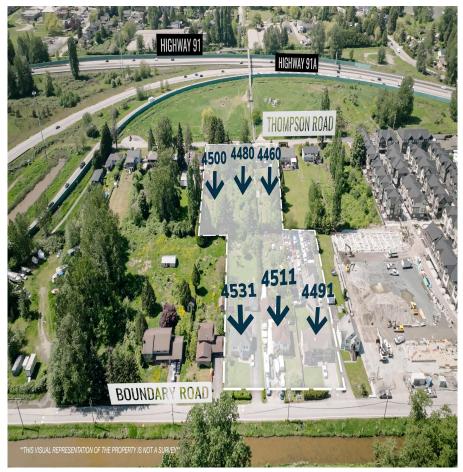

## 4511 Boundary Road, Richmond

\$3,500,000

Developers Alert!!! This property is part of Land Assembly in the Heart of Lower Mainland (Hamilton Area of Richmond). These properties are located just West of Alex Fraser Bridge with easy access to Vancouver, Downtown, Richmond, Surrey/Delta, New West/Burnaby, Airport/Oak, QB, Knight St Bridge etc. Over 3 Acres and Potential for more land to be part of this last large remaining piece of land in Richmond. Prime properties to rezone for Multi Family use with the Province/Cities encouraging higher density to cope with Housing shortage. Exceptional opportunity for the Developer to build affordable housing for the First Time & Move Up Buyers and Empty Nester in a very Serene location close to Fraser River in the center of Lower Mainland. Please do not enter property without an appointment.