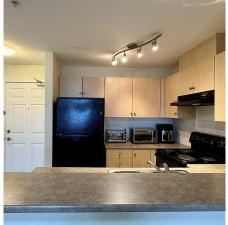

## 3313 240 Sherbrooke Street, New Westminster

\$640,000

Welcome to the friendly and family oriented Copperstone Complex, conveniently located by the popular Brewery District. It's only 5 min walk to the Sapperton Skytrain station. Short walks to Starbucks, grocery store, restaurants and the Royal Columbian Hospital. Quick & easy access to #1 & #7 highways. This unit is well-kept and has a spacious open floor plan. 2 large bedrooms both can fit in a king size bed. 2 full 4-pieces bathrooms & a den. East facing unit with beautiful views of the Fraser river and Port Mann Bridge. In suite laundry, 1 parking & 1 over-sized locker. Open house May 4th & 5th 2-4 pm.