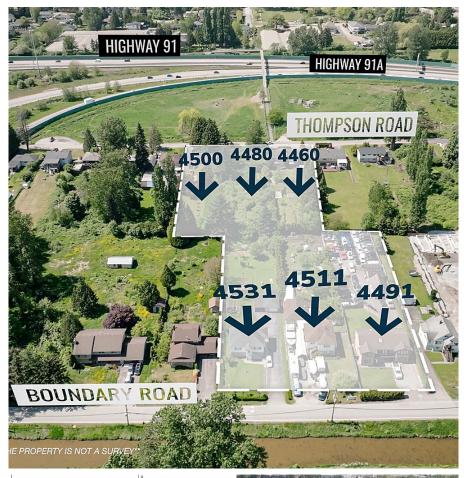

## 4480 Thompson Road, Richmond

\$3,500,000

Developers Alert!!! This property is part of Land Assembly in the Heart of Lower Mainland (Hamilton Area of Richmond). These properties are located just West of Alex Fraser Bridge with easy access to Vancouver, Downtown, Richmond, Surrey/Delta, New West/Burnaby, Airport/Oak, QB, Knight St Bridge etc. Over 3 Acres and Potential for more land to be part of this last large remaining piece of land in Richmond. Prime properties to rezone for Multi Family use with the Province/Cities encouraging higher density to cope with Housing shortage. Exceptional opportunity for the Developer to build affordable housing for the First Time & Move Up Buyers and Empty Nester in a very Serene location close to Fraser River in the center of Lower Mainland. Please do not enter property without an appointment.