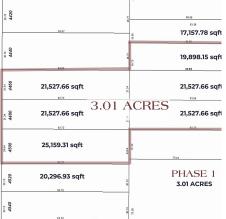

## 4480 Thompson Road, Richmond

\$3,500,000

Developers Alert!!! This property is part of Land Assembly in the Heart of Lower Mainland (Hamilton Area of Richmond). These properties are located just West of Alex Fraser Bridge with easy access to Vancouver, Downtown, Richmond, Surrey/Delta, New West/Burnaby, Airport/Oak, QB, Knight St Bridge etc. Over 3 Acres and Potential for more land to be part of this last large remaining piece of land in Richmond. Prime properties to rezone for Multi Family use with the Province/Cities encouraging higher density to cope with Housing shortage. Exceptional opportunity for the Developer to build affordable housing for the First Time & Move Up Buyers and Empty Nester in a very Serene location close to Fraser River in the center of Lower Mainland. Please do not enter property without an appointment.

## **KEY INFORMATION**

MLS® R2858797

Land Only

Hamilton

o Bedrooms

o Bathrooms

o SF

21,526 SF Lot