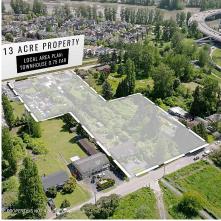

## 4480 Thompson Road, Richmond

\$3,500,000

Developers Alert!!! This property is part of Land Assembly in the Heart of Lower Mainland (Hamilton Area of Richmond). These properties are located just West of Alex Fraser Bridge with easy access to Vancouver, Downtown, Richmond, Surrey/Delta, New West/Burnaby, Airport/Oak, QB, Knight St Bridge etc. Over 3 Acres and Potential for more land to be part of this last large remaining piece of land in Richmond. Prime properties to rezone for Multi Family use with the Province/Cities encouraging higher density to cope with Housing shortage. Exceptional opportunity for the Developer to build affordable housing for the First Time & Move Up Buyers and Empty Nester in a very Serene location close to Fraser River in the center of Lower Mainland. Please do not enter property without an appointment.