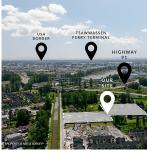

## 4480 Thompson Road, Richmond

\$3,500,000

Developers Alert!!! This property is part of Land Assembly in the Heart of Lower Mainland (Hamilton Area of Richmond). These properties are located just West of Alex Fraser Bridge with easy access to Vancouver, Downtown, Richmond, Surrey/Delta, New West/Burnaby, Airport/Oak, QB, Knight St Bridge etc. Over 3 Acres and Potential for more land to be part of this last large remaining piece of land in Richmond. Prime properties to rezone for Multi Family use with the Province/Cities encouraging higher density to cope with Housing shortage. Exceptional opportunity for the Developer to build affordable housing for the First Time & Move Up Buyers and Empty Nester in a very Serene location close to Fraser River in the center of Lower Mainland. Please do not enter property without an appointment.