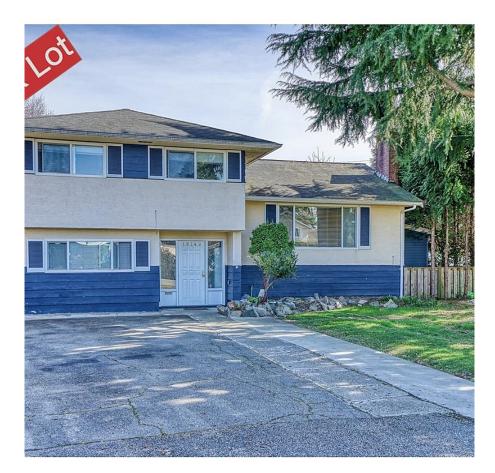

## 10140 Seacote Road, Richmond

\$1,946,000

Large square lot of 8741 Sq.Ft. with 66 feet frontage and 132 feet depth. And a back lane gives lots of potentials under the new zoning policy of British Columbia. This is a Great Investment opportunity in a family oriented neighborhood. Very central and convenient location, minutes to Ironwood Plaza and HWY 99 ! Shopping and other amenities like transit, golf course, restaurants, Silvercity Riverport Cinema, Watermania in minutes away! 3 min walk to Woodward Elementary plus park, near Richmond Christian School and McNair Secondary. Rent and hold for future changes.

## **KEY INFORMATION**

MLS® R2858336 Residential Detached Ironwood 5 Bedrooms 4 Bathrooms 2,066 SF 8,741 SF Lot

## FEATURES

Year Built: 1959 Listed By: Luxmore Realty