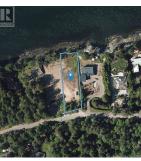

## 770 Lands End Rd, North Saanich

\$2,200,000

\*\*\*Seller motivated and will look at all offers\*\*\*Indulge in the ultimate coastal lifestyle on this breathtaking oceanfront sanctuary! Spanning .633 acres, this prime lot boasts unrivaled views that will ignite your imagination. Just moments from Swartz Bay Ferry Terminal, Victoria Airport, and charming Sidney, this location offers both tranquility and convenience. With a rear-sloping terrain for privacy and both South and North West exposure, enjoy both the morning sun, and sunsets over the water. Essential utilities like water, gas, and cable lines are already in place. With seller financing for full-price offers, securing your dream is within reach. Take advantage of a flexible 2-year term with just 10% down and interest-only payments for 24 months. Don't miss this chance to embark on the ultimate coastal lifestyle. Whether you envision serene mornings by the sea or entertaining under starlit skies, the possibilities are endless. Start living the life you've always dreamed of! (id:56120)

## **KEY INFORMATION**

MLS® 955712

Land Only

Deep Cove

o Bedrooms

o Bathrooms

o SF

27,442 SF Lot