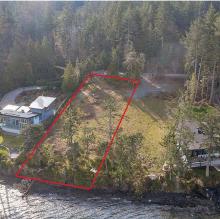

## 770 Lands End Rd, North Saanich

\$2,200,000

\*\*\*Seller motivated and will look at all offers\*\*\*Indulge in the ultimate coastal lifestyle on this breathtaking oceanfront sanctuary! Spanning .633 acres, this prime lot boasts unrivaled views that will ignite your imagination. Just moments from Swartz Bay Ferry Terminal, Victoria Airport, and charming Sidney, this location offers both tranquility and convenience. With a rear-sloping terrain for privacy and both South and North West exposure, enjoy both the morning sun, and sunsets over the water. Essential utilities like water, gas, and cable lines are already in place. With seller financing for full-price offers, securing your dream is within reach. Take advantage of a flexible 2-year term with just 10% down and interest-only payments for 24 months. Don't miss this chance to embark on the ultimate coastal lifestyle. Whether you envision serene mornings by the sea or entertaining under starlit skies, the possibilities are endless. Start living the life you've always dreamed of! (id:56120)

## **KEY INFORMATION**

MLS® 955712

Land Only

Deep Cove

o Bedrooms

o Bathrooms

o SF

27,442 SF Lot