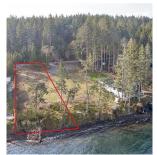

## 770 Lands End Rd, North Saanich

\$2,200,000

\*\*\*Seller motivated and will look at all offers\*\*\*Indulge in the ultimate coastal lifestyle on this breathtaking oceanfront sanctuary! Spanning .633 acres, this prime lot boasts unrivaled views that will ignite your imagination. Just moments from Swartz Bay Ferry Terminal, Victoria Airport, and charming Sidney, this location offers both tranquility and convenience. With a rear-sloping terrain for privacy and both South and North West exposure, enjoy both the morning sun, and sunsets over the water. Essential utilities like water, gas, and cable lines are already in place. With seller financing for full-price offers, securing your dream is within reach. Take advantage of a flexible 2-year term with just 10% down and interest-only payments for 24 months. Don't miss this chance to embark on the ultimate coastal lifestyle. Whether you envision serene mornings by the sea or entertaining under starlit skies, the possibilities are endless. Start living the life you've always dreamed of! (id:56120)

## **KEY INFORMATION**

MLS® 955712

Land Only

Deep Cove

o Bedrooms

o Bathrooms

o SF

27,442 SF Lot