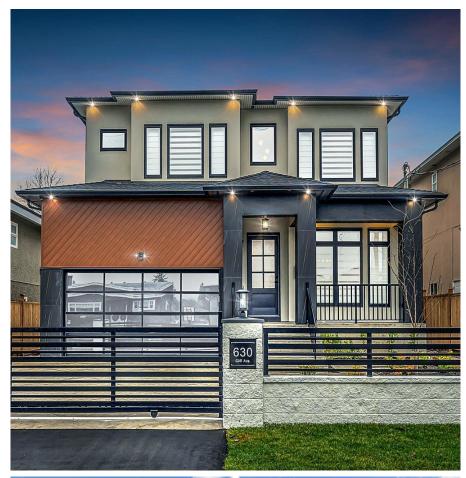

## 630 Cliff Avenue, Burnaby

\$3,498,000

Experience the luxury of this beautifully designed and impeccably built custom home with mountain view! Featuring 7 beds & 7 baths, Modern designed interior with functional layout, Theatre room with Bar, Private backyard, and an outdoor patio and GAZEBO, the Stunning kitchen features high-end Dacor appliances, gorgeous counters/backsplash, and modern cabinets. 4 Min drive to SFU, Burnaby North Secondary School, Kensington Pitch & Putt, Kensington Complex,6 Min drive to Burnaby Mountain Golf Course and Burnaby Lake Skytrain, AC, 2-BDRM SUITE with laundry plus potential studio suite, dbl garage with gated Driveway, Quiet street, level lot. All viewings by appointment.

## **KEY INFORMATION**

MLS® R2858368 Residential Detached Sperling Duthie 7 Bedrooms

7 Bathrooms 4,214 SF

17 1 -

6,500 SF Lot

## **FEATURES**

Year Built: 2024

Listed By: Century 21 Coastal Realty Ltd.