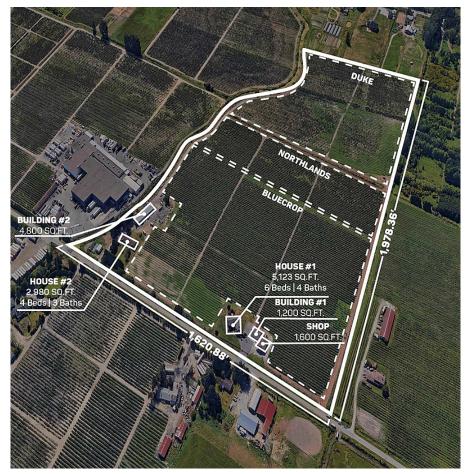

## 13795 Hale Road, Pitt Meadows

\$5,985,000

1997 and includes 6 spacious bedrooms and 4
Bathrooms. Has a 1,200 SQ/FT Storage Building
and a 1,600 SQ/FT Shop. The fully renovated
second house is 2,980 SQ/FT with 4 bedrooms
and 3 bathrooms and has a large 4,800 SQ/FT
Building/ Workshop. Total of 40 Acres are planted
in 3 varieties of blueberries, Duke, Bluecrop and
Northlands producing approx. 350,000 LBS
annually. Easy Access to Golden Ears Way,
Lougheed Highway and Highway #1. This is a
great location, close to all amenities with beautiful
surrounding mountain & valley views.

KEY INFORMATION
MLS® R2858913

46.68 ACRES 2 HOUSES AND BLUEBERRY FARM. The main home is 5,123 SQ/FT built in

MLS® R2858913 Residential Detached North Meadows 6 Bedrooms 5 Bathrooms

5,123 SF

Year Built: 1997