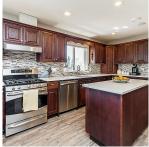

## 13795 Hale Road, Pitt Meadows

\$5,985,000

1997 and includes 6 spacious bedrooms and 4
Bathrooms. Has a 1,200 SQ/FT Storage Building
and a 1,600 SQ/FT Shop. The fully renovated
second house is 2,980 SQ/FT with 4 bedrooms
and 3 bathrooms and has a large 4,800 SQ/FT
Building/ Workshop. Total of 40 Acres are planted
in 3 varieties of blueberries, Duke, Bluecrop and
Northlands producing approx. 350,000 LBS
annually. Easy Access to Golden Ears Way,
Lougheed Highway and Highway #1. This is a
great location, close to all amenities with beautiful
surrounding mountain & valley views.