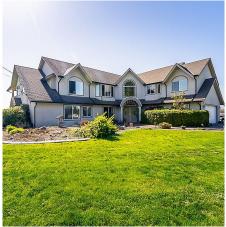

## 13795 Hale Road, Pitt Meadows

\$5,985,000

1997 and includes 6 spacious bedrooms and 4
Bathrooms. Has a 1,200 SQ/FT Storage Building
and a 1,600 SQ/FT Shop. The fully renovated
second house is 2,980 SQ/FT with 4 bedrooms
and 3 bathrooms and has a large 4,800 SQ/FT
Building/ Workshop. Total of 40 Acres are planted
in 3 varieties of blueberries, Duke, Bluecrop and
Northlands producing approx. 350,000 LBS
annually. Easy Access to Golden Ears Way,
Lougheed Highway and Highway #1. This is a
great location, close to all amenities with beautiful
surrounding mountain & valley views.