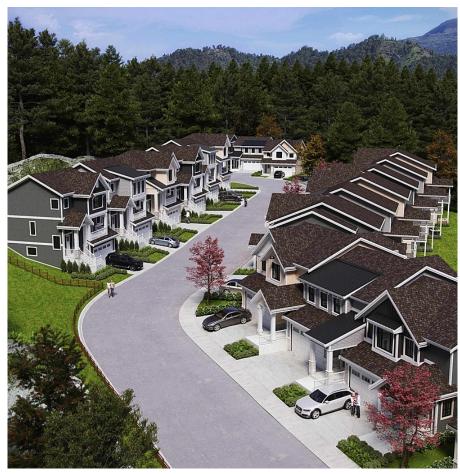

## 13 35247 Straiton Road, Abbotsford

\$1,049,900

Welcome to Nature's Edge - a collection of 21 master-built detached and attached townhomes nestled into the heart of East Abbotsford. An ideal location close to schools, hiking/biking trails, Clayburn Village and so much more! Quality constructed by a reputable, local builder to last a lifetime. Offering a variety of layouts and homes ranging in size from 2200 to 2700 sq/ft, 3 or 4 bedrooms, with thoughtful upgrade options. These homes offer ICF foundations, forced air heating, chef style kitchens w/ large islands, double car garages, 9' ceilings, and most homes come with a double driveway and a beautiful backyard. Phase 1 move-ins expected Spring of 2025. Home 13 is a detached home.