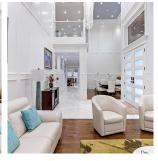

## 1531 Chelsea Avenue, Port Coquitlam

\$2,830,000

Custom built quality home ideal for extended family. With over 5,000 sq ft of living space, this luxury home ticks all the boxes. 18 foot ceilings as you enter the grand foyer, stunning tile and hardwood floors with massive entertaining kitchen leading to family area. Huge covered patio with built-in infrared heaters for all your use. Four big bedrooms upstairs with private bathrooms, closet organizers. Basement consists of theatre room, legal basement suite and in-laws suite. Fully fenced yard with over stamped concrete patio, VanDusen gardenesque! Air conditioning, extensive use of crown moldings, bonus outbuilding, complete with two piece bathroom, heat and more. Ideal for office space or party room. Too many features to list. Must be seen to be appreciated.