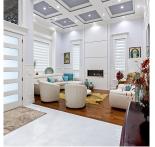

## 1531 Chelsea Avenue, Port Coquitlam

\$2,830,000

Custom built quality home ideal for extended family. With over 5,000 sq ft of living space, this luxury home ticks all the boxes. 18 foot ceilings as you enter the grand foyer, stunning tile and hardwood floors with massive entertaining kitchen leading to family area. Huge covered patio with built-in infrared heaters for all your use. Four big bedrooms upstairs with private bathrooms, closet organizers. Basement consists of theatre room, legal basement suite and in-laws suite. Fully fenced yard with over stamped concrete patio, VanDusen gardenesque! Air conditioning, extensive use of crown moldings, bonus outbuilding, complete with two piece bathroom, heat and more. Ideal for office space or party room. Too many features to list. Must be seen to be appreciated.