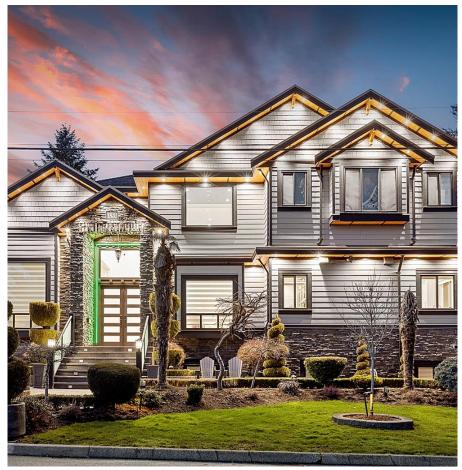

## 1531 Chelsea Avenue, Port Coquitlam

\$2,830,000

Custom built quality home ideal for extended family. With over 5,000 sq ft of living space, this luxury home ticks all the boxes. 18 foot ceilings as you enter the grand foyer, stunning tile and hardwood floors with massive entertaining kitchen leading to family area. Huge covered patio with built-in infrared heaters for all your use. Four big bedrooms upstairs with private bathrooms, closet organizers. Basement consists of theatre room, legal basement suite and in-laws suite. Fully fenced yard with over stamped concrete patio, VanDusen gardenesque! Air conditioning, extensive use of crown moldings, bonus outbuilding, complete with two piece bathroom, heat and more. Ideal for office space or party room. Too many features to list. Must be seen to be appreciated.