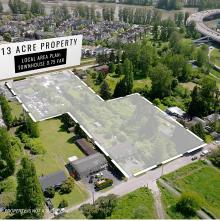

## 4500 Thompson Road, Richmond

\$4,100,000

Developers Alert!!! This property is part of Land Assembly in the Heart of Lower Mainland (Hamilton Area of Richmond). These properties are located just West of Alex Fraser Bridge with easy access to Vancouver, Downtown, Richmond, Surrey/Delta, New West/Burnaby, Airport/Oak, QB, Knight St Bridge etc. Over 3 Acres and Potential for more land to be part of this last large remaining piece of land in Richmond. Prime properties to rezone for Multi Family use with the Province/Cities encouraging higher density to cope with Housing shortage. Exceptional opportunity for the Developer to build affordable housing for the First Time & Move Up Buyers and Empty Nester in a very Serene location close to Fraser River in the center of Lower Mainland. Please do not enter property without an appointment.