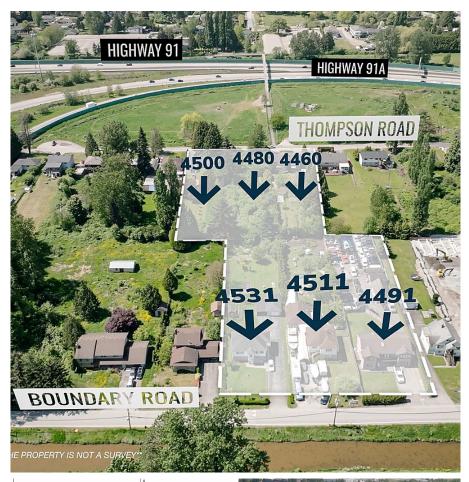

## 4500 Thompson Road, Richmond

\$4,100,000

Developers Alert!!! This property is part of Land Assembly in the Heart of Lower Mainland (Hamilton Area of Richmond). These properties are located just West of Alex Fraser Bridge with easy access to Vancouver, Downtown, Richmond, Surrey/Delta, New West/Burnaby, Airport/Oak, QB, Knight St Bridge etc. Over 3 Acres and Potential for more land to be part of this last large remaining piece of land in Richmond. Prime properties to rezone for Multi Family use with the Province/Cities encouraging higher density to cope with Housing shortage. Exceptional opportunity for the Developer to build affordable housing for the First Time & Move Up Buyers and Empty Nester in a very Serene location close to Fraser River in the center of Lower Mainland. Please do not enter property without an appointment.