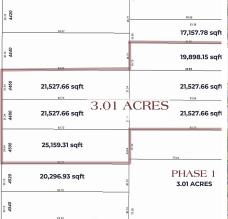

## 4500 Thompson Road, Richmond

\$4,100,000

Developers Alert!!! This property is part of Land Assembly in the Heart of Lower Mainland (Hamilton Area of Richmond). These properties are located just West of Alex Fraser Bridge with easy access to Vancouver, Downtown, Richmond, Surrey/Delta, New West/Burnaby, Airport/Oak, QB, Knight St Bridge etc. Over 3 Acres and Potential for more land to be part of this last large remaining piece of land in Richmond. Prime properties to rezone for Multi Family use with the Province/Cities encouraging higher density to cope with Housing shortage. Exceptional opportunity for the Developer to build affordable housing for the First Time & Move Up Buyers and Empty Nester in a very Serene location close to Fraser River in the center of Lower Mainland. Please do not enter property without an appointment.

## **KEY INFORMATION**

MLS® R2859015

Residential Detached

Hamilton

3 Bedrooms

2 Bathrooms

1,925 SF

25,158 SF Lot