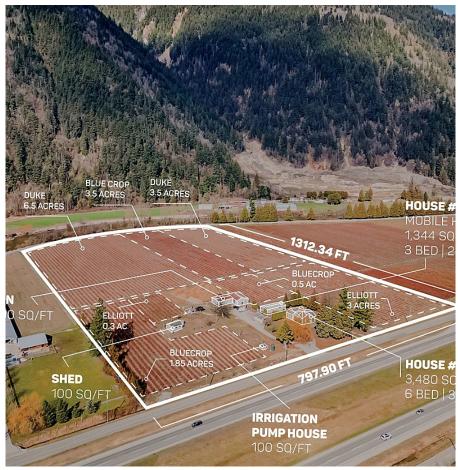

## 39963 North Parallel Road, Abbotsford

\$3,450,000

22.71 ACRE BLUEBERRY FARM +2 HOMES AND OUTBUILDINGS! Beautiful location to build your dream estate with farm income in Abbotsford. Includes 3,480 sqft home (6bed/3bath) 1,344 sqft mobile home (3bed/2bath), 3,000 sqft barn, 2x storage sheds, and Irrigation Pumphouse. Mature blueberry planted on 19.15 Acres- varieties: Duke 10 Acres (2008), Bluecrop 5.85 Acres (2012), Elliot 3.3 Acres (2012). Fully setup for machine harvesting and drip irrigation (4 zones), all machinery and sawdust on property is included! Property has City Water, Natural gas, and is located minutes away from Highway #1, Costco, USA Border, and the University of the Fraser Valley. Showings by appointment only.