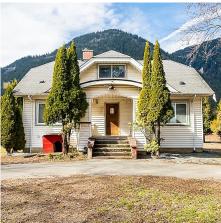

## 39963 North Parallel Road, Abbotsford

\$3,450,000

22.71 ACRE BLUEBERRY FARM +2 HOMES AND OUTBUILDINGS! Beautiful location to build your dream estate with farm income in Abbotsford. Includes 3,480 sqft home (6bed/3bath) 1,344 sqft mobile home (3bed/2bath), 3,000 sqft barn, 2x storage sheds, and Irrigation Pumphouse. Mature blueberry planted on 19.15 Acres- varieties: Duke 10 Acres (2008), Bluecrop 5.85 Acres (2012), Elliot 3.3 Acres (2012). Fully setup for machine harvesting and drip irrigation (4 zones), all machinery and sawdust on property is included! Property has City Water, Natural gas, and is located minutes away from Highway #1, Costco, USA Border, and the University of the Fraser Valley. Showings by appointment only.

## **FEATURES**

Year Built: 1933

Views: MOUNTAINS AND VALLEY Listed By: eXp Realty (Branch)