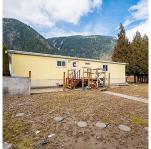

## 39963 North Parallel Road, Abbotsford

\$3,450,000

22.71 ACRE BLUEBERRY FARM +2 HOMES AND OUTBUILDINGS! Beautiful location to build your dream estate with farm income in Abbotsford. Includes 3,480 sqft home (6bed/3bath) 1,344 sqft mobile home (3bed/2bath), 3,000 sqft barn, 2x storage sheds, and Irrigation Pumphouse. Mature blueberry planted on 19.15 Acres- varieties: Duke 10 Acres (2008), Bluecrop 5.85 Acres (2012), Elliot 3.3 Acres (2012). Fully setup for machine harvesting and drip irrigation (4 zones), all machinery and sawdust on property is included! Property has City Water, Natural gas, and is located minutes away from Highway #1, Costco, USA Border, and the University of the Fraser Valley. Showings by appointment only.