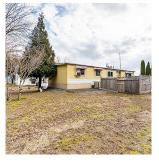

## 39963 North Parallel Road, Abbotsford

\$3,450,000

22.71 ACRE BLUEBERRY FARM +2 HOMES AND OUTBUILDINGS! Beautiful location to build your dream estate with farm income in Abbotsford. Includes 3,480 sqft home (6bed/3bath) 1,344 sqft mobile home (3bed/2bath), 3,000 sqft barn, 2x storage sheds, and Irrigation Pumphouse. Mature blueberry planted on 19.15 Acres- varieties: Duke 10 Acres (2008), Bluecrop 5.85 Acres (2012), Elliot 3.3 Acres (2012). Fully setup for machine harvesting and drip irrigation (4 zones), all machinery and sawdust on property is included! Property has City Water, Natural gas, and is located minutes away from Highway #1, Costco, USA Border, and the University of the Fraser Valley. Showings by appointment only.