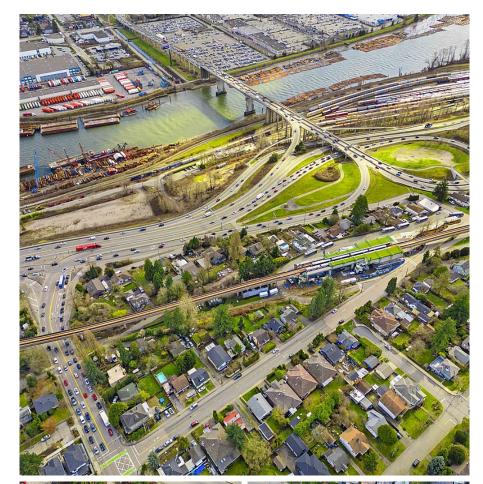

## 2005 Marine Way, New Westminster

\$5,500,000

Developer & Investor Alerts - Land Assembly -An incredible opportunity awaits you in New Westminster! Transit-Oriented investment opportunity in a prime location adjacent to 22nd street skytrain Station. Recently announced, Bill 47 (Transit-Oriented Areas) will designate the subject properties for a condo tower at a minimum height of 20 storeys and minimum density of 5 FSR. This prime location presents a collection of 32 houses and can be sold on small group of homes. List price is per house. Situated just steps away from the Skytrain station, this property offers unparalleled convenience for future residents. Permission required to walk on property. Buyer to verify the OCP and City of New Westminster for zoning and all inquiries.