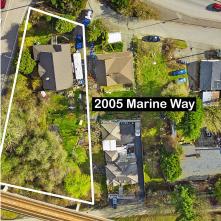

## 2005 Marine Way, New Westminster

\$5,500,000

Developer & Investor Alerts - Land Assembly -An incredible opportunity awaits you in New Westminster! Transit-Oriented investment opportunity in a prime location adjacent to 22nd street skytrain Station. Recently announced, Bill 47 (Transit-Oriented Areas) will designate the subject properties for a condo tower at a minimum height of 20 storeys and minimum density of 5 FSR. This prime location presents a collection of 32 houses and can be sold on small group of homes. List price is per house. Situated just steps away from the Skytrain station, this property offers unparalleled convenience for future residents. Permission required to walk on property. Buyer to verify the OCP and City of New Westminster for zoning and all inquiries.

## **KEY INFORMATION**

MLS® R2859099
Residential Detached
Connaught Heights
3 Bedrooms
1 Bathroom
4,074 SF

15,265 SF Lot