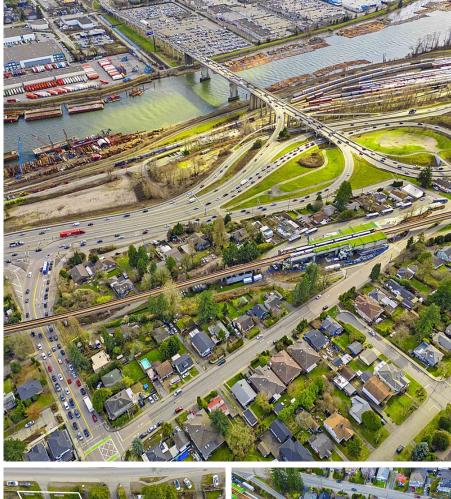

## 2119 Marine Way, New Westminster

\$6,978,240

Developer & Investor Alerts - Land Assembly -An incredible opportunity awaits you in New Westminster! Transit-Oriented investment opportunity in a prime location adjacent to 22nd street skytrain Station. Recently announced, Bill 47 (Transit-Oriented Areas) will designate the subject properties for a condo tower at a minimum height of 20 storeys and minimum density of 5 FSR. This prime location presents a collection of 32 houses and can be sold on small group of homes. List price is per house. Situated just steps away from the Skytrain station, this property offers unparalleled convenience for future residents. Permission required to walk on property. Buyer to verify the OCP and City of New Westminster for zoning and all inquiries.