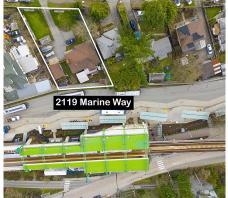

## 2119 Marine Way, New Westminster

\$6,978,240

Developer & Investor Alerts - Land Assembly -An incredible opportunity awaits you in New Westminster! Transit-Oriented investment opportunity in a prime location adjacent to 22nd street skytrain Station. Recently announced, Bill 47 (Transit-Oriented Areas) will designate the subject properties for a condo tower at a minimum height of 20 storeys and minimum density of 5 FSR. This prime location presents a collection of 32 houses and can be sold on small group of homes. List price is per house. Situated just steps away from the Skytrain station, this property offers unparalleled convenience for future residents. Permission required to walk on property. Buyer to verify the OCP and City of New Westminster for zoning and all inquiries.