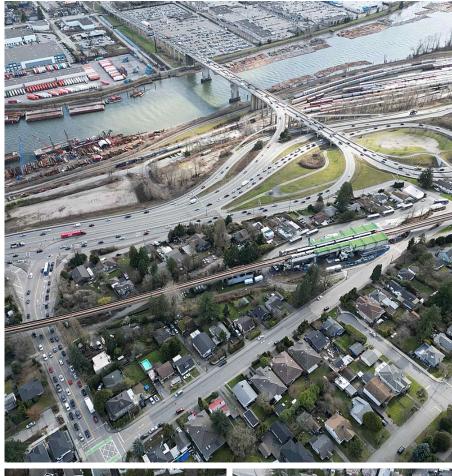

## 2121 Marine Way, New Westminster

\$4,189,725

Developer & Investor Alerts - Land Assembly -An incredible opportunity awaits you in New Westminster! Transit-Oriented investment opportunity in a prime location adjacent to 22nd street skytrain Station. Recently announced, Bill 47 (Transit-Oriented Areas) will designate the subject properties for a condo tower at a minimum height of 20 storeys and minimum density of 5 FSR. This prime location presents a collection of 32 houses and can be sold on small group of homes. List price is per house. Situated just steps away from the Skytrain station, this property offers unparalleled convenience for future residents. Permission required to walk on property. Buyer to verify the OCP and City of New Westminster for zoning and all inquiries.