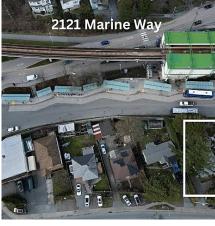

## 2121 Marine Way, New Westminster

\$4,189,725

Developer & Investor Alerts - Land Assembly -An incredible opportunity awaits you in New Westminster! Transit-Oriented investment opportunity in a prime location adjacent to 22nd street skytrain Station. Recently announced, Bill 47 (Transit-Oriented Areas) will designate the subject properties for a condo tower at a minimum height of 20 storeys and minimum density of 5 FSR. This prime location presents a collection of 32 houses and can be sold on small group of homes. List price is per house. Situated just steps away from the Skytrain station, this property offers unparalleled convenience for future residents. Permission required to walk on property. Buyer to verify the OCP and City of New Westminster for zoning and all inquiries.