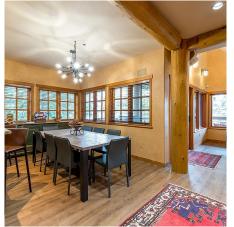

## 3 2250 Nordic Drive, Whistler

\$3,399,000

This immaculate and spacious 4 bedroom/3.5 bath, slope-side lodge style townhome is situated in a quiet turning circle within the very popular and highly sought after ski-in/ski-out Taluswood complex. Private and pristine with 2,295 sq/ft of living space with big views of the surrounding mountains and Alta Lake. Featuring hand-peeled cedar logs, a massive basalt stone wood-burning fireplace, a fully appointed gourmet kitchen with granite counter tops, stainless steel appliances, and two master bedrooms both with luxurious ensuites. A private hot tub for soaking after a hardday on the mountain slopes and a swimming pool in the complex completes the package! Flexible phase 1 zoning allow this property to be the perfect home away from home, full time residence or income property.