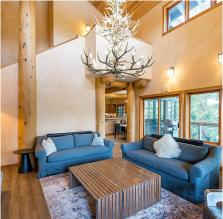

## 3 2250 Nordic Drive, Whistler

\$3,399,000

This immaculate and spacious 4 bedroom/3.5 bath, slope-side lodge style townhome is situated in a quiet turning circle within the very popular and highly sought after ski-in/ski-out Taluswood complex. Private and pristine with 2,295 sq/ft of living space with big views of the surrounding mountains and Alta Lake. Featuring hand-peeled cedar logs, a massive basalt stone wood-burning fireplace, a fully appointed gourmet kitchen with granite counter tops, stainless steel appliances, and two master bedrooms both with luxurious ensuites. A private hot tub for soaking after a hardday on the mountain slopes and a swimming pool in the complex completes the package! Flexible phase 1 zoning allow this property to be the perfect home away from home, full time residence or income property.