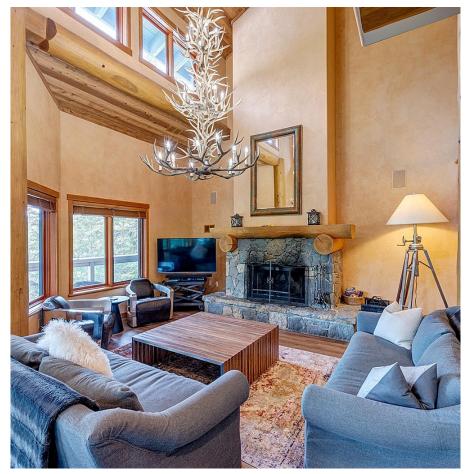

## 3 2250 Nordic Drive, Whistler

\$3,399,000

This immaculate and spacious 4 bedroom/3.5 bath, slope-side lodge style townhome is situated in a quiet turning circle within the very popular and highly sought after ski-in/ski-out Taluswood complex. Private and pristine with 2,295 sq/ft of living space with big views of the surrounding mountains and Alta Lake. Featuring hand-peeled cedar logs, a massive basalt stone wood-burning fireplace, a fully appointed gourmet kitchen with granite counter tops, stainless steel appliances, and two master bedrooms both with luxurious ensuites. A private hot tub for soaking after a hardday on the mountain slopes and a swimming pool in the complex completes the package! Flexible phase 1 zoning allow this property to be the perfect home away from home, full time residence or income property.