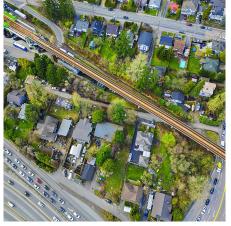

## 2018 Seventh Avenue, New Westminster

\$3,065,400

Developer & Investor Alerts - Land Assembly -An incredible opportunity awaits you in New Westminster! Transit-Oriented investment opportunity in a prime location adjacent to 22nd street skytrain Station. Recently announced, Bill 47 (Transit-Oriented Areas) will designate the subject properties for a condo tower at a minimum height of 20 storeys and minimum density of 5 FSR. This prime location presents a collection of 32 houses and can be sold on small group of homes. List price is per house. Situated just steps away from the Skytrain station, this property offers unparalleled convenience for future residents. Permission required to walk on property. Buyer to verify the OCP and City of New Westminster for zoning and all inquiries.