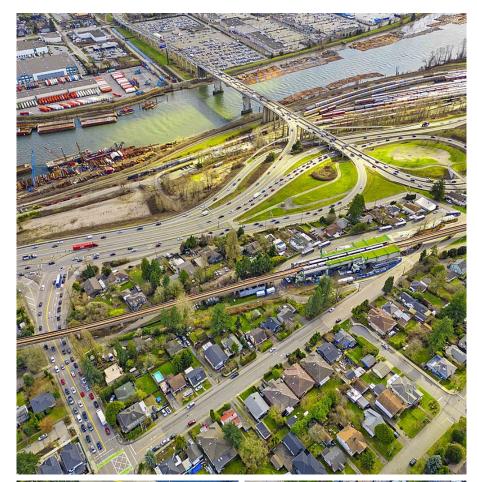

## 2018 Seventh Avenue, New Westminster

\$3,065,400

Developer & Investor Alerts - Land Assembly -An incredible opportunity awaits you in New Westminster! Transit-Oriented investment opportunity in a prime location adjacent to 22nd street skytrain Station. Recently announced, Bill 47 (Transit-Oriented Areas) will designate the subject properties for a condo tower at a minimum height of 20 storeys and minimum density of 5 FSR. This prime location presents a collection of 32 houses and can be sold on small group of homes. List price is per house. Situated just steps away from the Skytrain station, this property offers unparalleled convenience for future residents. Permission required to walk on property. Buyer to verify the OCP and City of New Westminster for zoning and all inquiries.