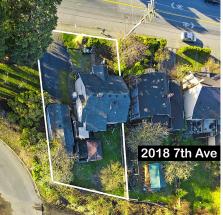

## 2018 Seventh Avenue, New Westminster

\$3,065,400

Developer & Investor Alerts - Land Assembly -An incredible opportunity awaits you in New Westminster! Transit-Oriented investment opportunity in a prime location adjacent to 22nd street skytrain Station. Recently announced, Bill 47 (Transit-Oriented Areas) will designate the subject properties for a condo tower at a minimum height of 20 storeys and minimum density of 5 FSR. This prime location presents a collection of 32 houses and can be sold on small group of homes. List price is per house. Situated just steps away from the Skytrain station, this property offers unparalleled convenience for future residents. Permission required to walk on property. Buyer to verify the OCP and City of New Westminster for zoning and all inquiries.

## **KEY INFORMATION**

MLS® R2859159
Residential Detached
Connaught Heights
2 Bedrooms
1 Bathroom

1,488 SF

5,094 SF Lot

## **FEATURES**

Year Built: 1935

Listed By: eXp Realty