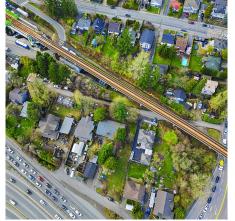

## 2008a Seventh Avenue, New Westminster

\$2,310,000

Developer & Investor Alerts - Land Assembly -An incredible opportunity awaits you in New Westminster! Transit-Oriented investment opportunity in a prime location adjacent to 22nd street skytrain Station. Recently announced, Bill 47 (Transit-Oriented Areas) will designate the subject properties for a condo tower at a minimum height of 20 storeys and minimum density of 5 FSR. This prime location presents a collection of 32 houses and can be sold on small group of homes. List price is per house. Situated just steps away from the Skytrain station, this property offers unparalleled convenience for future residents. Permission required to walk on property. Buyer to verify the OCP and City of New Westminster for zoning and all inquiries.