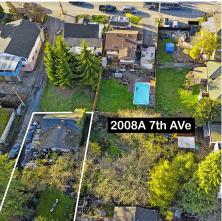

## 2008a Seventh Avenue, New Westminster

\$2,310,000

Developer & Investor Alerts - Land Assembly -An incredible opportunity awaits you in New Westminster! Transit-Oriented investment opportunity in a prime location adjacent to 22nd street skytrain Station. Recently announced, Bill 47 (Transit-Oriented Areas) will designate the subject properties for a condo tower at a minimum height of 20 storeys and minimum density of 5 FSR. This prime location presents a collection of 32 houses and can be sold on small group of homes. List price is per house. Situated just steps away from the Skytrain station, this property offers unparalleled convenience for future residents. Permission required to walk on property. Buyer to verify the OCP and City of New Westminster for zoning and all inquiries.