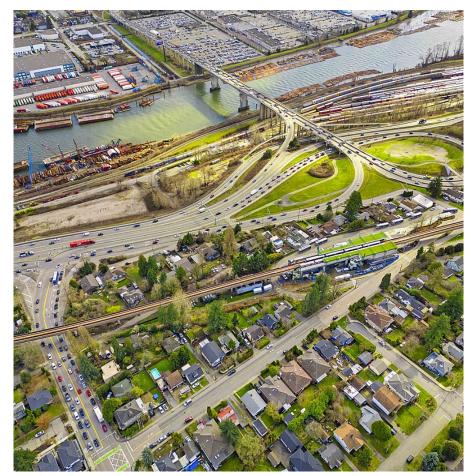

## 2008a Seventh Avenue, New Westminster

\$2,310,000

Developer & Investor Alerts - Land Assembly -An incredible opportunity awaits you in New Westminster! Transit-Oriented investment opportunity in a prime location adjacent to 22nd street skytrain Station. Recently announced, Bill 47 (Transit-Oriented Areas) will designate the subject properties for a condo tower at a minimum height of 20 storeys and minimum density of 5 FSR. This prime location presents a collection of 32 houses and can be sold on small group of homes. List price is per house. Situated just steps away from the Skytrain station, this property offers unparalleled convenience for future residents. Permission required to walk on property. Buyer to verify the OCP and City of New Westminster for zoning and all inquiries.